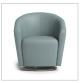

## **SUMMIT XL | 360° SWIVEL OR STATIC BASE**

ALPINE LOUNGE COLLECTION

Н

30.5

**SW** 

25

SD

20.5

YDG\*

5.5

AΗ

22

\*If large repeat, contact customer service

| SMXLB3 (Sv     | wivel Base)  |
|----------------|--------------|
| <b>SMXLBST</b> | Static Base) |

D

28

W

32