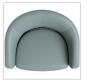

C BASE**

ALPINE LOUNGE COLLECTION





Н

30.5

**SW** 

25

SD

20.5



YDG\*

5.5

AΗ

22

\*If large repeat, contact customer service

| SMXLB3 (Sv     | wivel Base)  |
|----------------|--------------|
| <b>SMXLBST</b> | Static Base) |

D

28

W

32

### **FEATURES**

- · Clean-Out Between Seat and Back
- Component-based Construction: Replaceable & Recoverable Components
- 1000 lb Dynamic & 2000 lb Static Capacities
- Dymetrol Suspension
- · Certified Clean Air Gold
- Lifetime Warranty (includes 24/7 facilities)

### **OPTIONS**

- Multiple base/leg options
- · Multiple seat widths
- Arm Caps available in multiple materials
- Combination Fabrics
- · Moisture Barrier
- TB133 (Fire Barrier)
- Tamper-Resistant Fasteners

# **BASE/LEG STYLE**

Swivel or Static Base

### **SEAT FEATURE**



Clean-Out Feature

### **SEAT WIDTH OPTIONS**

SH

17.5

BH

16





### **ARM CAP OPTIONS**





Solid Surface Arm Cap Wood Arm Cap