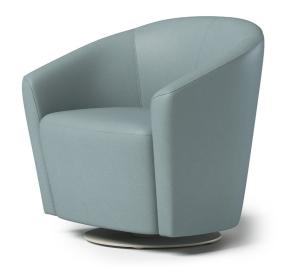

## **SUMMIT XL | 360° SWIVEL OR STATIC BASE**

ALPINE LOUNGE COLLECTION

Н

30.5

**SW** 

25

SD

20.5

YDG\*

5.5

AΗ

22

\*If large repeat, contact customer service

| SMXLB3 (Sv     | wivel Base)  |
|----------------|--------------|
| <b>SMXLBST</b> | Static Base) |

D

28

W

32

### **FEATURES**

- · Clean-Out Between Seat and Back
- Component-based Construction: Replaceable & Recoverable Components
- 1000 lb Dynamic & 2000 lb Static Capacities
- Dymetrol Suspension
- · Certified Clean Air Gold
- Lifetime Warranty (includes 24/7 facilities)

### **OPTIONS**

- Multiple base/leg options
- · Multiple seat widths
- Arm Caps available in multiple materials
- Combination Fabrics
- · Moisture Barrier
- TB133 (Fire Barrier)
- Tamper-Resistant Fasteners