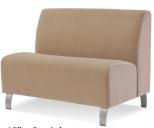

# Coffee House Seating with Clean Out

All Seat Units Available with Clean Out

22.5"w Straight w: 22.5 d: 30 h: 34

26"w Straight w: 26 d: 30 h: 34

30"w Straight w: 30 d: 30 h: 34

45"w Straight w: 45 d: 30 h: 34