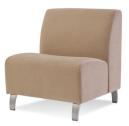

# Coffee House Seating with Clean Out

All Seat Units Available with Clean Out

22.5"w Straight w: 22.5 d: 30 h: 34

26"w Straight w: 26 d: 30 h: 34

30"w Straight w: 30 d: 30 h: 34

45"w Straight w: 45 d: 30 h: 34