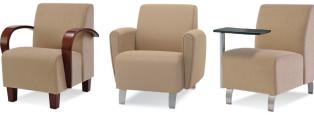

## **Arm Options**

Bent Wood Arm Upholstered Arm

External Tablet Arm

All Coffee House Collection 5"w, 10"w & Wedge Table Arms, Atrium Arms, and connector brackets are available.

Innovative Hidden Mobile Leg Option Preserves the Design of the Chair Moves Easily... Mobile Lounge Furniture Never Looked So Good