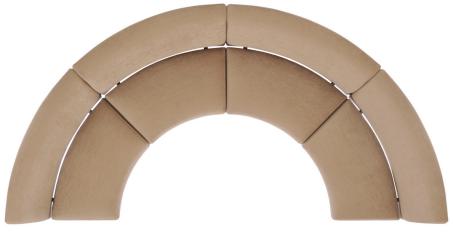

# Coffee House Seating with Clean Out

All Seat Units Available with Clean Out

22.5"w Straight w: 22.5 d: 30 h: 34

26"w Straight w: 26 d: 30 h: 34

30"w Straight w: 30 d: 30 h: 34

45"w Straight w: 45 d: 30 h: 34

90° Inside Corner w: 30 d: 30 h: 34

22.5° Inside Curve w: 22.5 - 34 d: 30 h: 34

45° Inside Curve w: 22.5 - 45 d: 30 h: 34

22.5° Outside Curve w: 34 - 22.5 d: 30 h: 34

45° Outside Curve w: 45 - 22.5 d: 30 h: 34