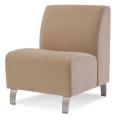

# Coffee House Seating with Clean Out

All Seat Units Available with Clean Out

22.5"w Straight w: 22.5 d: 30 h: 34

26"w Straight w: 26 d: 30 h: 34

30"w Straight w: 30 d: 30 h: 34

45"w Straight w: 45 d: 30 h: 34