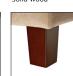

#### **Leg Options**

Brushed Aluminum

Solid Wood

Recommended option when using Casters or Hide & Go Mobility

Recessed Pull Handle