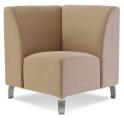

90° Inside Corner w: 30 d: 30 h: 34

22.5° Inside Curve w: 22.5 - 34 d: 30 h: 34

45° Inside Curve w: 22.5 - 45 d: 30 h: 34

22.5° Outside Curve w: 34 - 22.5 d: 30 h: 34

45° Outside Curve w: 45 - 22.5 d: 30 h: 34