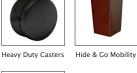

#### Options

All Coffee House Collection Arms All Coffee House Collection Legs Tablet Arm with 300 lb capacity Cup Holder used with Tablet Hide & Go Mobility Recessed Pull Handle **Heavy Duty Casters** Power Port with Plug-in Cord Weighted Perma-Coat Wood Leg Protector Moisture Barrier & Fire Barrier **Tamper Resistant Fasteners Custom Finishes** Combination Fabrics Coordinating Ottomans