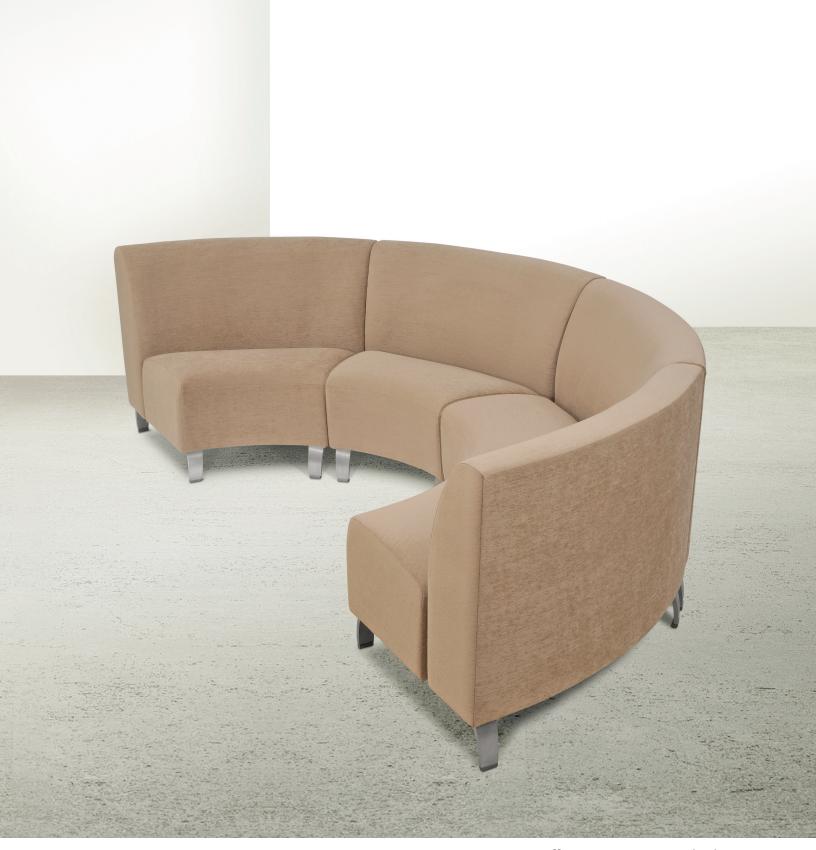

# Coffee House Seating with Clean Out

All Seat Units Available with Clean Out

22.5"w Straight w: 22.5 d: 30 h: 34

26"w Straight w: 26 d: 30 h: 34

30"w Straight w: 30 d: 30 h: 34

45"w Straight w: 45 d: 30 h: 34

90° Inside Corner w: 30 d: 30 h: 34

22.5° Inside Curve w: 22.5 - 34 d: 30 h: 34

45° Inside Curve w: 22.5 - 45 d: 30 h: 34

22.5° Outside Curve w: 34 - 22.5 d: 30 h: 34

45° Outside Curve w: 45 - 22.5 d: 30 h: 34

Clean Out: space between seat & back allows for easy cleaning