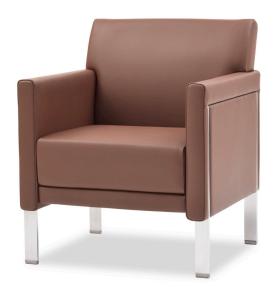

## Item: BR-1

Dimensions:

28 W: SW: 22 28 19.5 d: sd: h: 34 sh: 18.5 26 bh: 17 ah:

Weight: --

COM: 5 yards

(if large repeat, contact customer service)

#### Features:

Lifetime Warranty Chairs Pass 1000 lb Drop Test (2000 lb Capacity) Clean-Out Between Seat and Back Wear Point Seat Rotation Replaceable & Recoverable Components Steel Inner Construction **Dymetrol Suspension** Blanket-wrapped shipping (no cardboard waste)