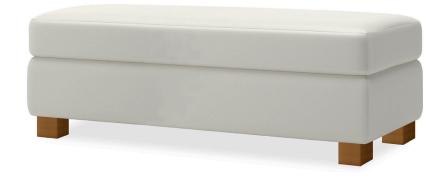

# **Rendezvous Squared Double Ottoman**

The Lounge Collection

## Item: **RSOT2**

Dimensions: w: 48 d: 22 h: 19.5

Weight: 94 lbs.

COM: 4 yards (if large repeat, contact customer service)

#### Leg Options

Alum. Nave Legs

Heavy Duty Casters

Alum. Sleeves

3" Wood Legs

2" Wood Legs (Original Style)

Note: 2" High Legs (the original leg) reduce the seat height and overall height by 1" on seating & ottmans.