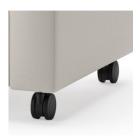

### **Options:**

Brushed Aluminum Nave Legs Brushed Aluminum Sleeves 3" Wood Legs 2" Wood Legs (Original Style) Heavy Duty Casters Perma-Coat Wood Leg Protector Weighted Secure Bottom Cover Combination Fabrics Custom Finishes Moisture Barrier TB133 (Fire Barrier)

#### Leg Options

Alum. Nave Legs

Heavy Duty Casters

Alum. Sleeves

3" Wood Legs

2" Wood Legs (Original Style)

Note: 2" High Legs (the original leg) reduce the seat height and overall height by 1" on seating & ottmans.