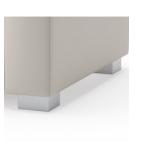

### **Options:**

Brushed Aluminum Nave Legs Brushed Aluminum Sleeves 3" Wood Legs 2" Wood Legs (Original Style) Heavy Duty Casters Perma-Coat Wood Leg Protector Weighted Secure Bottom Cover Combination Fabrics Custom Finishes Moisture Barrier TB133 (Fire Barrier)

#### Leg Options

Alum. Nave Legs

Heavy Duty Casters

Alum. Sleeves

3" Wood Legs

2" Wood Legs (Original Style)

Note: 2" High Legs (the original leg) reduce the seat height and overall height by 1" on seating & ottmans.