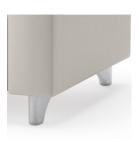

### **Options:**

Brushed Aluminum Nave Legs Brushed Aluminum Sleeves 3" Wood Legs 2" Wood Legs (Original Style) Heavy Duty Casters Perma-Coat Wood Leg Protector Weighted Secure Bottom Cover Combination Fabrics Custom Finishes Moisture Barrier TB133 (Fire Barrier)

#### Leg Options

Alum. Nave Legs

Heavy Duty Casters

Alum. Sleeves

3" Wood Legs

2" Wood Legs (Original Style)

Note: 2" High Legs (the original leg) reduce the seat height and overall height by 1" on seating & ottmans.