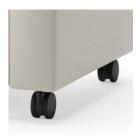

#### Leg Options

Alum. Nave Legs

Heavy Duty Casters

Alum. Sleeves

3" Wood Legs

2" Wood Legs (Original Style)

Note: 2" High Legs (the original leg) reduce the seat height and overall height by 1" on seating & ottmans.