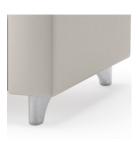

#### Leg Options

Alum. Nave Legs

Heavy Duty Casters

Alum. Sleeves

3" Wood Legs

2" Wood Legs (Original Style)

Note: 2" High Legs (the original leg) reduce the seat height and overall height by 1" on seating & ottmans.