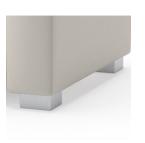

#### Leg Options

Alum. Nave Legs

Heavy Duty Casters

Alum. Sleeves

3" Wood Legs

2" Wood Legs (Original Style)

Note: 2" High Legs (the original leg) reduce the seat height and overall height by 1" on seating & ottmans.