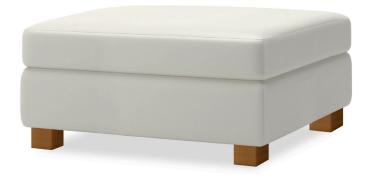

# **Rendezvous Squared Big Ottoman**

The Lounge Collection

## Item: RSOT3

Dimensions: w: 36 d: 36 h: 19.5

Weight: --

COM: 4.5 yards (if large repeat, contact customer service)

#### Leg Options

Alum. Nave Legs

Heavy Duty Casters

Alum. Sleeves

3" Wood Legs

2" Wood Legs (Original Style)

Note: 2" High Legs (the original leg) reduce the seat height and overall height by 1" on seating & ottmans.