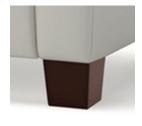

#### **Options:**

Brushed Aluminum Nave Legs
Wood Legs
Heavy Duty Casters
Perma-Coat Wood Leg Protector
Weighted
Secure Bottom Cover
Combination Fabrics
Custom Finishes
Moisture Barrier
TB133 (Fire Barrier)

## **Leg Options**

Wood Legs

**Heavy Duty Casters** 