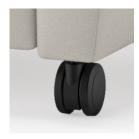

#### **Options:**

Brushed Aluminum Nave Legs
Wood Legs
Heavy Duty Casters
Perma-Coat Wood Leg Protector
Weighted
Secure Bottom Cover
Combination Fabrics
Custom Finishes
Moisture Barrier
TB133 (Fire Barrier)

## **Leg Options**

Wood Legs

**Heavy Duty Casters** 