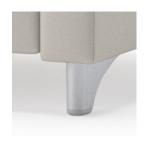

#### **Options:**

Brushed Aluminum Nave Legs
Wood Legs
Heavy Duty Casters
Perma-Coat Wood Leg Protector
Weighted
Secure Bottom Cover
Combination Fabrics
Custom Finishes
Moisture Barrier
TB133 (Fire Barrier)

## **Leg Options**

Wood Legs

**Heavy Duty Casters** 