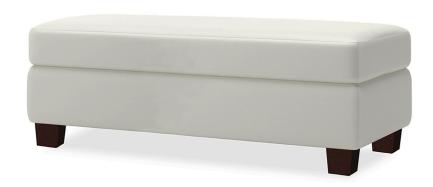

# Soirée/Flair Double Ottoman

# The Lounge Collection

Item: SOT2

Dimensions:

w: 48 d: 22 h: 18.5

Weight: 94 lbs.

COM: 4 yards

(if large repeat, contact customer service)