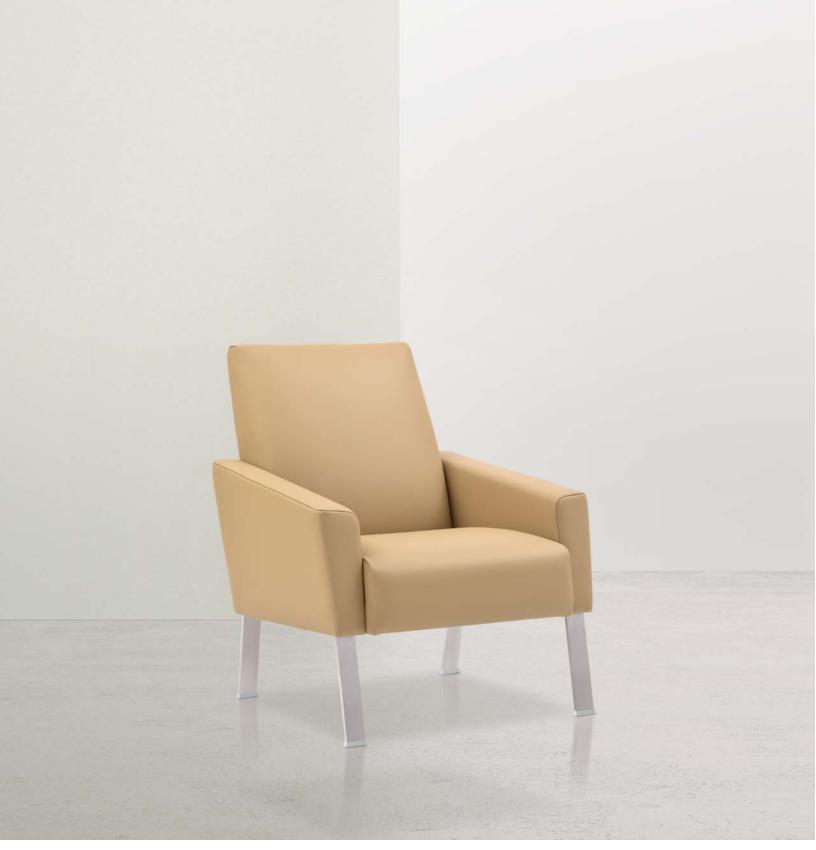

## Alta Lounge Seating

Solid Steel Bar Legs

Alta Chair with Bar Legs shown with Solid Surface Arm Caps w: 31.5 d: 34 h: 37 sw: 23 sd: 21 sh: 18.5

Arm Cap Options:

Solid Surface

Solid Wood