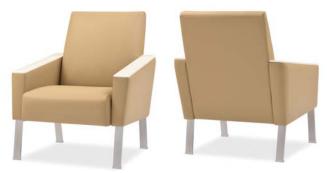

**Alta Seating Features** 

Lifetime Warranty Superior Strength: All Chairs have a 2000 lb capacity & pass a 1000 lb drop test Replaceable & Recoverable Components Dymetrol Suspension

Options

Solid Steel Bar Leg Steel Cylinder Sled Base Solid Wood Arm Caps Solid Surface Arm Caps Moisture Barrier Fire Barrier Tamper-Resistant Fasteners Combination Fabrics