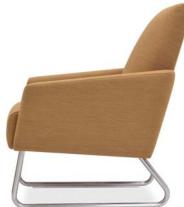

## 800.235.0234 integraseating.com

©2016 Integra, Walworth, Wisconsin Printed in USA 06/16-2.5M

**Steel Cylinder Sled Base** 

Alta Chair with Cylinder Sled Base shown with Wood Arm Caps w: 31.5 d: 34 h: 37 sw: 23 sd: 21 sh: 18.5

**Alta Seating Features** 

Lifetime Warranty Superior Strength: All Chairs have a 2000 lb capacity & pass a 1000 lb drop test Replaceable & Recoverable Components Dymetrol Suspension

Options

Solid Steel Bar Leg Steel Cylinder Sled Base Solid Wood Arm Caps Solid Surface Arm Caps Moisture Barrier Fire Barrier Tamper-Resistant Fasteners Combination Fabrics