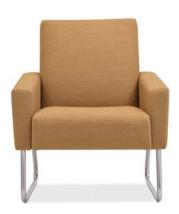

## Alta Lounge Seating

Solid Steel Bar Legs

Alta Chair with Bar Legs shown with Solid Surface Arm Caps w: 31.5 d: 34 h: 37 sw: 23 sd: 21 sh: 18.5

Arm Cap Options:

Solid Surface

Solid Wood