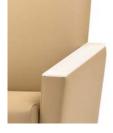

## Alta Lounge Seating

Solid Steel Bar Legs

Alta Chair with Bar Legs shown with Solid Surface Arm Caps w: 31.5 d: 34 h: 37 sw: 23 sd: 21 sh: 18.5

Arm Cap Options:

Solid Surface

Solid Wood