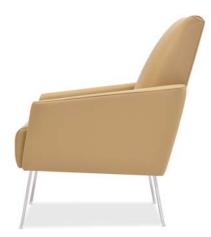

## Alta Lounge Seating

Solid Steel Bar Legs

Alta Chair with Bar Legs shown with Solid Surface Arm Caps w: 31.5 d: 34 h: 37 sw: 23 sd: 21 sh: 18.5

Arm Cap Options:

Solid Surface

Solid Wood

## 800.235.0234 integraseating.com

©2016 Integra, Walworth, Wisconsin Printed in USA 06/16-2.5M

**Steel Cylinder Sled Base** 

Alta Chair with Cylinder Sled Base shown with Wood Arm Caps w: 31.5 d: 34 h: 37 sw: 23 sd: 21 sh: 18.5