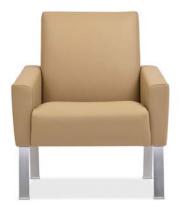

## 800.235.0234 integraseating.com

©2016 Integra, Walworth, Wisconsin Printed in USA 06/16-2.5M

**Steel Cylinder Sled Base** 

Alta Chair with Cylinder Sled Base shown with Wood Arm Caps w: 31.5 d: 34 h: 37 sw: 23 sd: 21 sh: 18.5