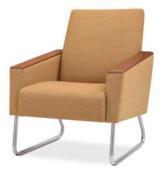

**Alta Seating Features** 

Lifetime Warranty Superior Strength: All Chairs have a 2000 lb capacity & pass a 1000 lb drop test Replaceable & Recoverable Components Dymetrol Suspension

Options

Solid Steel Bar Leg Steel Cylinder Sled Base Solid Wood Arm Caps Solid Surface Arm Caps Moisture Barrier Fire Barrier Tamper-Resistant Fasteners Combination Fabrics