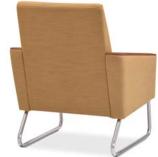

## 800.235.0234 integraseating.com

©2016 Integra, Walworth, Wisconsin Printed in USA 06/16-2.5M

**Steel Cylinder Sled Base** 

Alta Chair with Cylinder Sled Base shown with Wood Arm Caps w: 31.5 d: 34 h: 37 sw: 23 sd: 21 sh: 18.5