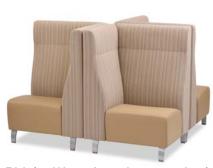

High Back Coffee House | Privacy Stations





# Privacy Stations High Back Coffee House Seating



# Quad



## Options:



**Power In Side Or Front** 

### Leg Options:







Solid Wood

# Available Also As:



**Single** w: 37 d: 30 h: 50 sw: 26 sd: 19.5 sh: 18



**Birds-Eye View shows Clean-out Seat** 



**Double (could be used against wall)** w: 74 d: 30 h: 50 sw: 26 sd: 19.5 sh: 18



Triple (could be used around corner or column) w: 74 d: 60 h: 50 sw: 26 sd: 19.5 sh: 18

### **Privacy Station Features**

Lifetime Warranty
Superior Strength: All Seats have a 2000 lb
capacity and pass a 1000 lb drop test
Clean-Out Seat for Easy Maintenance
Replaceable & Recoverable Components
Dymetrol Suspension

### Options

External Tablet Arm with 300+ lb capacity
Cup Holder used with Tablet
10"w Table/Arm (Multiple Cap Options)
6"w Table/Arm (Multiple Cap Options)
Internal Tablet Arm w/300+ lb capacity
Power Port with Plug-in Cord
Weighted
Perma-Coat Wood Leg Protector
Moisture Barrier & Fire Barrier
Secure Bottom Cover
Tamper-Resistant Fasteners
Custom Finishes
Combination Fabrics



800.235.0234 integraseating.com