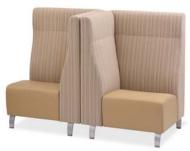

# Quad

# Available Also As:

**Single** w: 37 d: 30 h: 50 sw: 26 sd: 19.5 sh: 18

**Birds-Eye View shows Clean-out Seat** 

**Double (could be used against wall)** w: 74 d: 30 h: 50 sw: 26 sd: 19.5 sh: 18

Triple (could be used around corner or column) w: 74 d: 60 h: 50 sw: 26 sd: 19.5 sh: 18