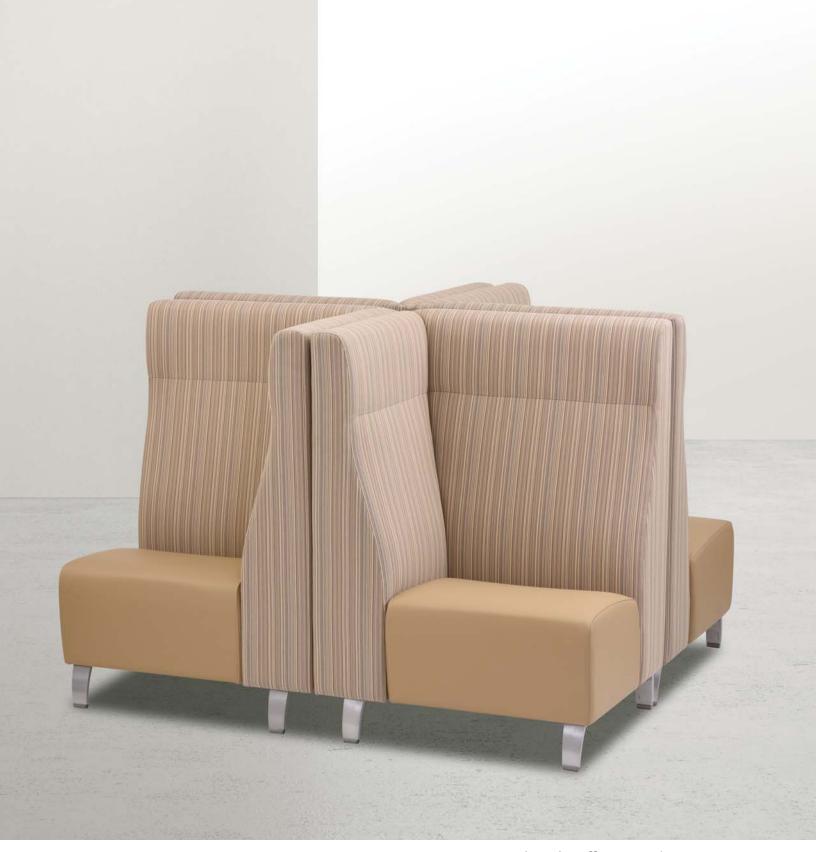

# Quad

# Available Also As:

**Single** w: 37 d: 30 h: 50 sw: 26 sd: 19.5 sh: 18

**Birds-Eye View shows Clean-out Seat** 

**Double (could be used against wall)** w: 74 d: 30 h: 50 sw: 26 sd: 19.5 sh: 18

Triple (could be used around corner or column) w: 74 d: 60 h: 50 sw: 26 sd: 19.5 sh: 18