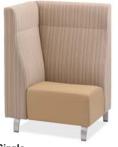

# Available Also As:

**Single** w: 37 d: 30 h: 50 sw: 26 sd: 19.5 sh: 18

**Birds-Eye View shows Clean-out Seat** 

**Double (could be used against wall)** w: 74 d: 30 h: 50 sw: 26 sd: 19.5 sh: 18

Triple (could be used around corner or column) w: 74 d: 60 h: 50 sw: 26 sd: 19.5 sh: 18