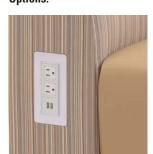

## Options:

**Power In Side Or Front** 

### Options

External Tablet Arm with 300+ lb capacity
Cup Holder used with Tablet
10"w Table/Arm (Multiple Cap Options)
6"w Table/Arm (Multiple Cap Options)
Internal Tablet Arm w/300+ lb capacity
Power Port with Plug-in Cord
Weighted
Perma-Coat Wood Leg Protector
Moisture Barrier & Fire Barrier
Secure Bottom Cover
Tamper-Resistant Fasteners
Custom Finishes
Combination Fabrics