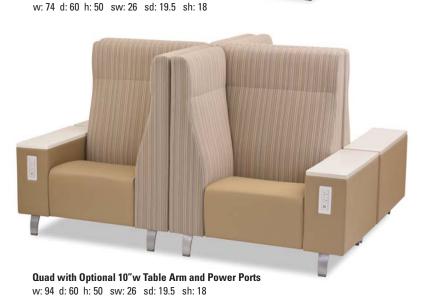

# Quad

### Options

External Tablet Arm with 300+ lb capacity
Cup Holder used with Tablet
10"w Table/Arm (Multiple Cap Options)
6"w Table/Arm (Multiple Cap Options)
Internal Tablet Arm w/300+ lb capacity
Power Port with Plug-in Cord
Weighted
Perma-Coat Wood Leg Protector
Moisture Barrier & Fire Barrier
Secure Bottom Cover
Tamper-Resistant Fasteners
Custom Finishes
Combination Fabrics