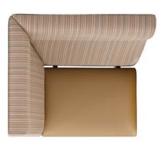

# Available Also As:

**Single** w: 37 d: 30 h: 50 sw: 26 sd: 19.5 sh: 18

**Birds-Eye View shows Clean-out Seat** 

**Double (could be used against wall)** w: 74 d: 30 h: 50 sw: 26 sd: 19.5 sh: 18

Triple (could be used around corner or column) w: 74 d: 60 h: 50 sw: 26 sd: 19.5 sh: 18