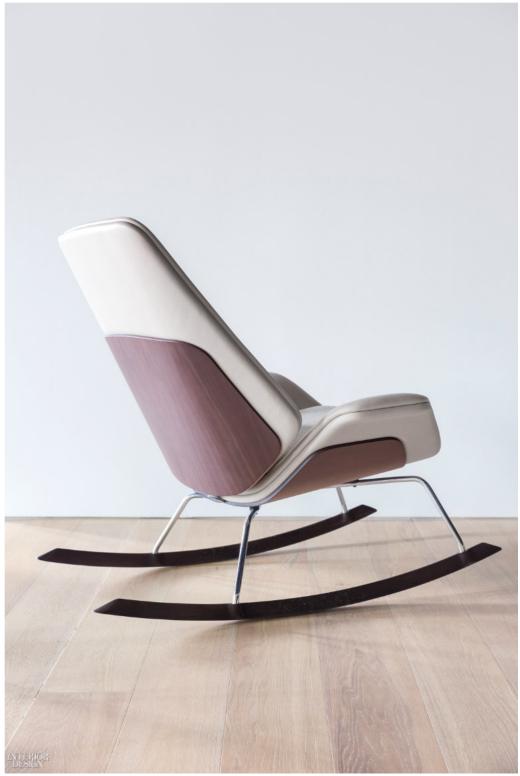

#### INTERIOF DESIGN

3. Valayo upholstered armchair with steel frame in brushed-chrome finish by Integra Seating (https://integraseating.com)

4. Scott Wilson (http://www.hbf.com/discover/designer/scott-wilson)'s Fulton rocker with steel base, walnut runners, and plywood shell by HBF (https://hbf.com)