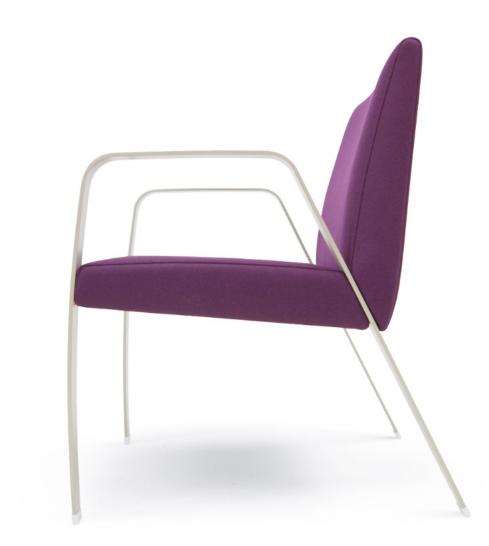

#### INTERIOF DESIGN

3. Valayo upholstered armchair with steel frame in brushed-chrome finish by Integra Seating (https://integraseating.com)

4. Scott Wilson (http://www.hbf.com/discover/designer/scott-wilson)'s Fulton rocker with steel base, walnut runners, and plywood shell by HBF (https://hbf.com)