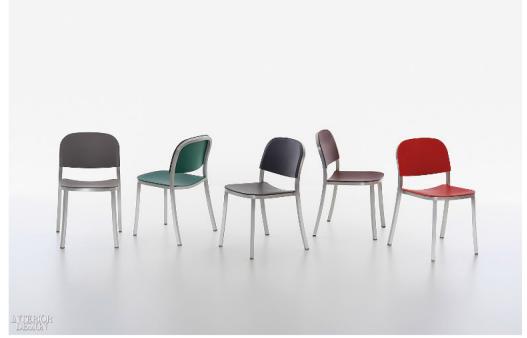

## INTERIOR DESIGN

9. Jean-Marie Massaud (http://www.massaud.com)'s Ace chairs with removable crumple-texture covers by Viccarbe (https://viccarbe.com)

10. Jasper Morrison (https://www.jaspermorrison.com)'s 1 Inch chairs in recycled aluminum and reclaimed wood polypropylene in light gray, green, dark gray, bordeaux, and red ochre by Emeco (https://emeco.net)