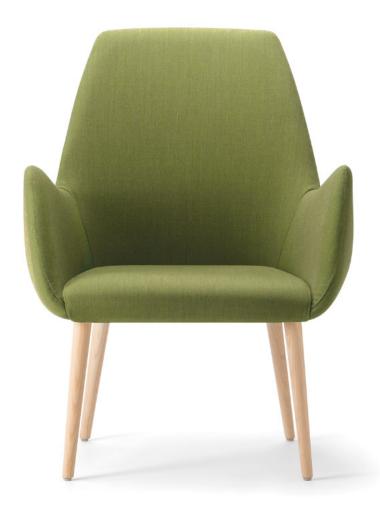

#### INTERIOF DESIGN

3. Valayo upholstered armchair with steel frame in brushed-chrome finish by Integra Seating (https://integraseating.com)

4. Scott Wilson (http://www.hbf.com/discover/designer/scott-wilson)'s Fulton rocker with steel base, walnut runners, and plywood shell by HBF (https://hbf.com)