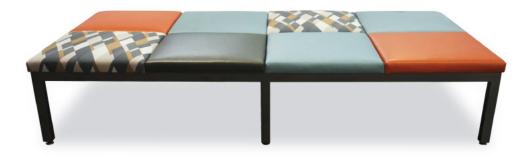

### INTERIOF DESIGN

7. Hybrid bench with high-density foam seat and powder-coated steel frame by Jeffrey Braun Furniture (https://jeffreybraun.com)

8. Alberto Lievore and Jeannette Altherr (http://lievorealtherr.com)'s Cila chair in lightweight polypropylene with metal or wooden legs by Arper (https://arper.com)