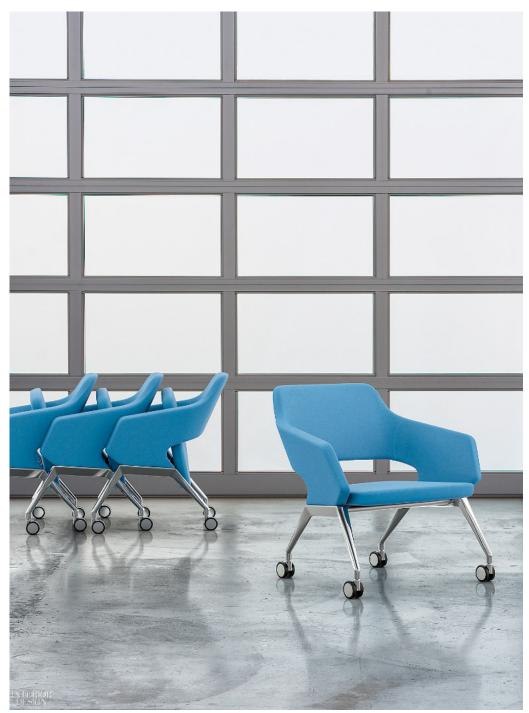

INTERIOR DESIGN

1. Kick balance board with plastic base and polyurethane anti-fatigue surface by Mayline-Safco (https://safcoproducts.com)

2. Flirt nesting lounge chairs with four-leg bases and casters by Arcadia (https://arcadiacontract.com)