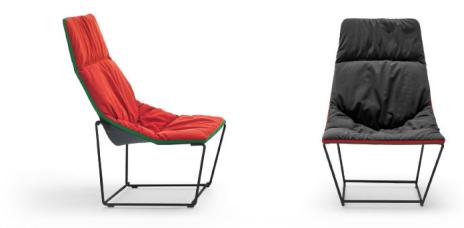

## INTERIOR DESIGN

9. Jean-Marie Massaud (http://www.massaud.com)'s Ace chairs with removable crumple-texture covers by Viccarbe (https://viccarbe.com)

10. Jasper Morrison (https://www.jaspermorrison.com)'s 1 Inch chairs in recycled aluminum and reclaimed wood polypropylene in light gray, green, dark gray, bordeaux, and red ochre by Emeco (https://emeco.net)