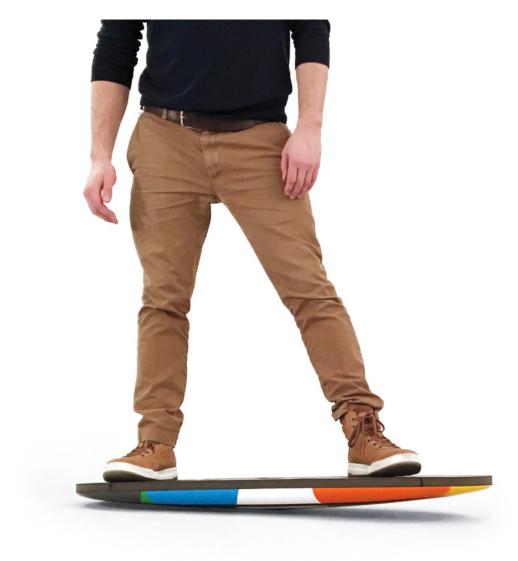

INTERIOR DESIGN

1. Kick balance board with plastic base and polyurethane anti-fatigue surface by Mayline-Safco (https://safcoproducts.com)

2. Flirt nesting lounge chairs with four-leg bases and casters by Arcadia (https://arcadiacontract.com)