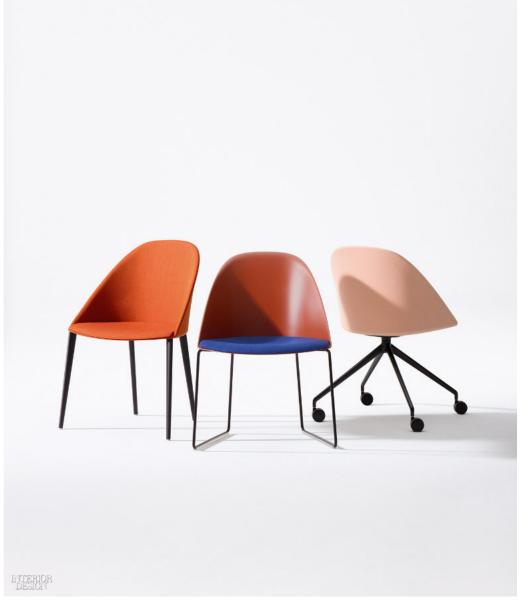

### INTERIOF DESIGN

7. Hybrid bench with high-density foam seat and powder-coated steel frame by Jeffrey Braun Furniture (https://jeffreybraun.com)

8. Alberto Lievore and Jeannette Altherr (http://lievorealtherr.com)'s Cila chair in lightweight polypropylene with metal or wooden legs by Arper (https://arper.com)