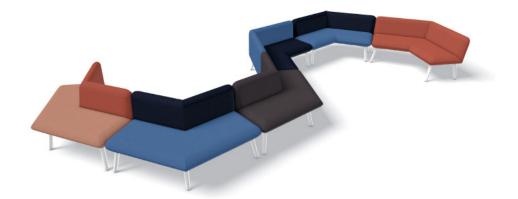

## INTERIOR DESIGN

5. Myriad upholstered modular seating with molded-foam cushioning, solid-plywood internal frame, and sprung seat by Boss Design (https://myriad.space)

6. Pamplona high-back upholstered lounge chair with tapered wood legs by ISA International (https://havaseat.com)