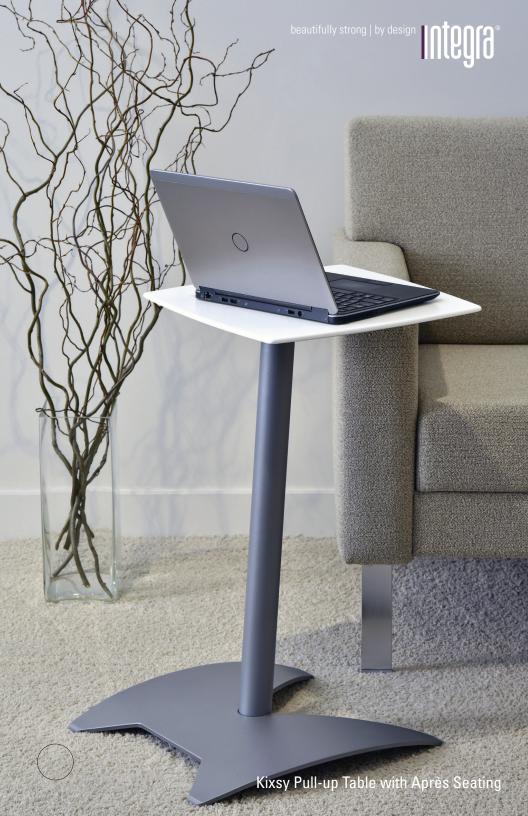

## **Kixsy Pull-up Table**

**Top Options** | Solid surface, solid wood, HPL with plywood edge **Base Options** | Steel with powder coat finishes **Strength** | Passes a 300 lb drop test

Integra Strength & Quality | Chairs have 2000 lb capacity Sustainability | Replaceable and recoverable components Lifetime Warranty | Includes 24/7 environments

Shown on Front:

Kixsy Pull-up Table | Arctic White solid surface, Silver powder coat Après Chair | Bar Legs

Shown on Back:

Kixsy Pull-up Table | Arctic White solid surface, Slate powder coat Summit Chair | Wood Legs