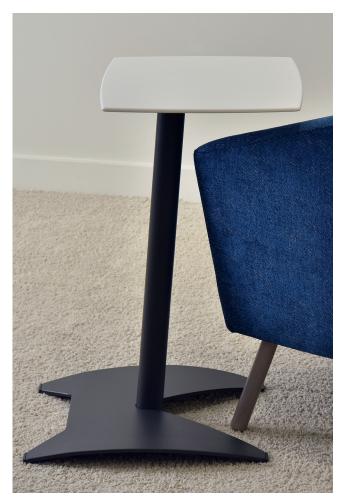

Shown on Front:

Kixsy Pull-up Table | Arctic White solid surface, Silver powder coat Après Chair | Bar Legs

Shown on Back:

Kixsy Pull-up Table | Arctic White solid surface, Slate powder coat Summit Chair | Wood Legs