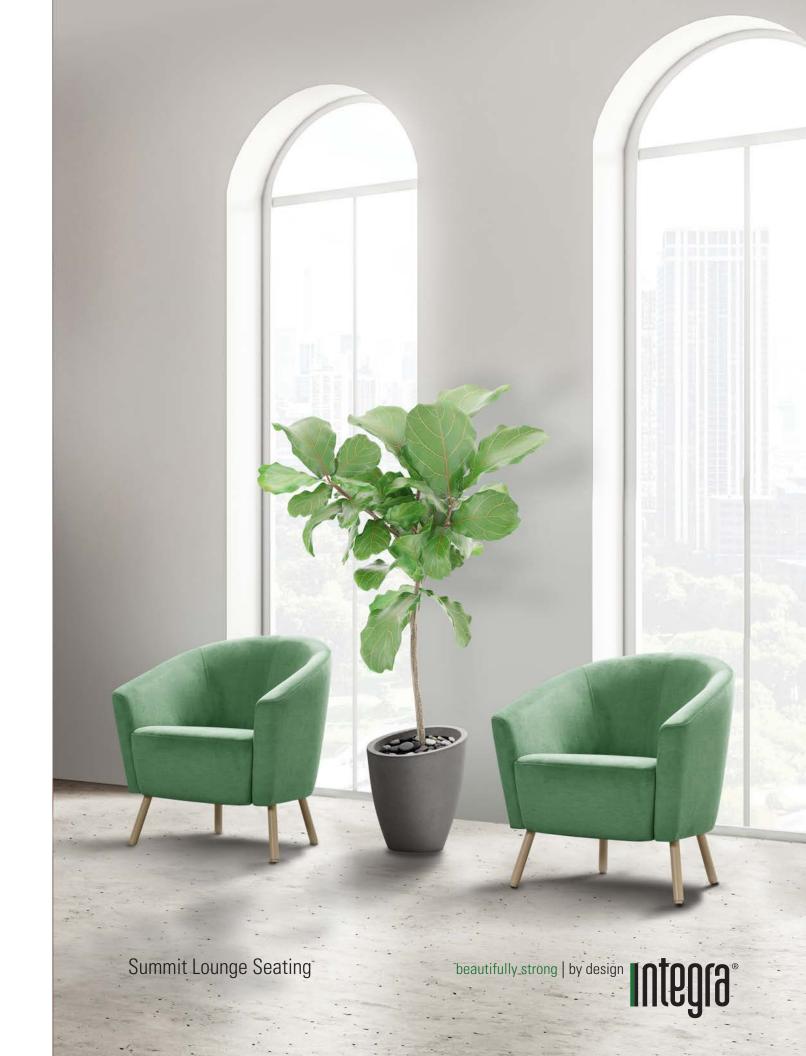

## Summit Lounge Seating

360°/ Self-returning Swivel

Legs in Wood or Steel (Shown with Arm Caps)

Casters

Coordinating Ottomans

Standard & XL widths available in all bases

800.235.0234 | integraseating.com