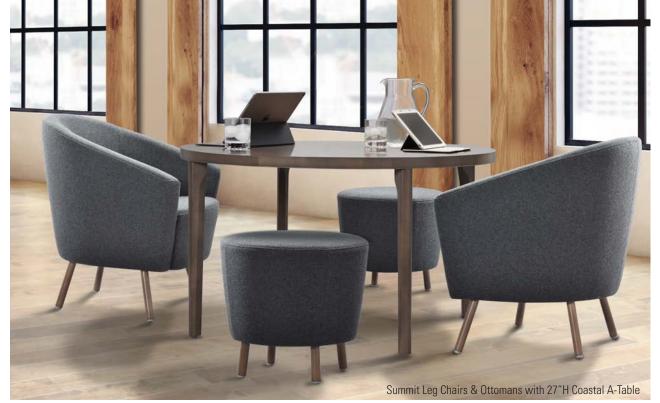

Summit Swivel and Summit Leg Chairs with Cube Tables



## Summit Lounge Seating



360°/ Self-returning Swivel

Legs in Wood or Steel (Shown with Arm Caps)

Casters



Coordinating Ottomans



Standard & XL widths available in all bases



800.235.0234 | integraseating.com

## **Summit Lounge Features**

Lifetime Warranty

Superior Strength: 1000 lb Dynamic / 2000 lb Static capacity

Clean-out Seat Design

Replaceable and Recoverable Components

## **Options**

360° / Self-returning Swivel or Static Base Cylinder Legs in Wood or Steel

Casters

Standard or XL Widths

Arm Caps in Wood or Solid Surface

## Clean-out Seat Design



beautifully strong | by design  $\operatorname{Integral}^{\circ}$