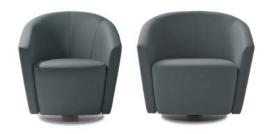

## Summit Lounge Seating

360°/ Self-returning Swivel

Legs in Wood or Steel (Shown with Arm Caps)

Casters

Coordinating Ottomans

Standard & XL widths available in all bases

800.235.0234 | integraseating.com

## **Options**

360° / Self-returning Swivel or Static Base Cylinder Legs in Wood or Steel

Casters

Standard or XL Widths

Arm Caps in Wood or Solid Surface