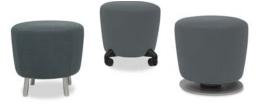

## Summit Lounge Seating

360°/ Self-returning Swivel

Legs in Wood or Steel (Shown with Arm Caps)

Casters

Coordinating Ottomans

Standard & XL widths available in all bases

800.235.0234 | integraseating.com

## **Options**

360° / Self-returning Swivel or Static Base Cylinder Legs in Wood or Steel

Casters

Standard or XL Widths

Arm Caps in Wood or Solid Surface