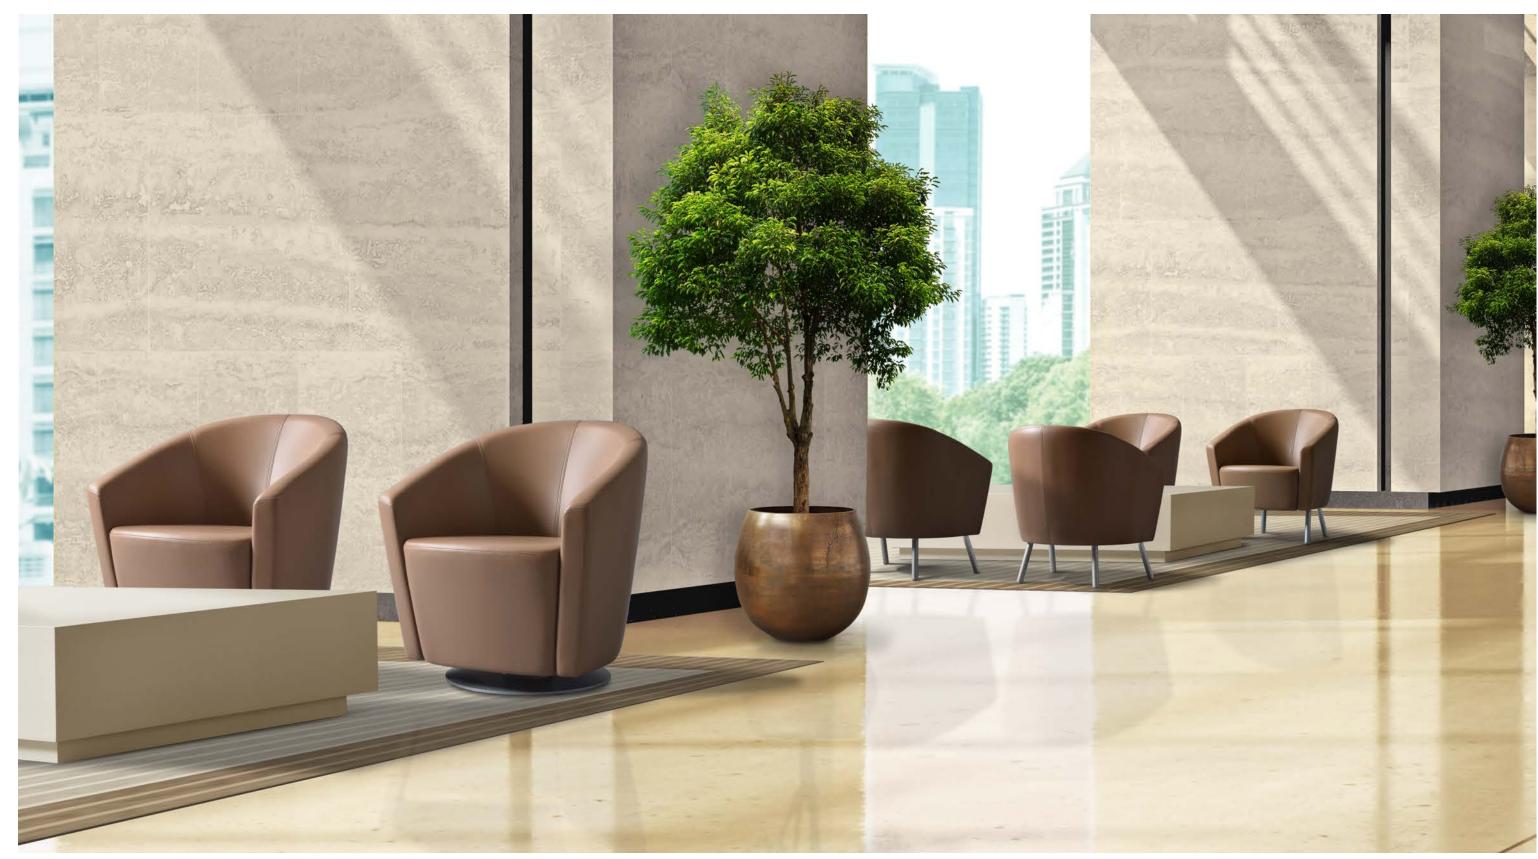

## **Options**

360° / Self-returning Swivel or Static Base Cylinder Legs in Wood or Steel

Casters

Standard or XL Widths

Arm Caps in Wood or Solid Surface