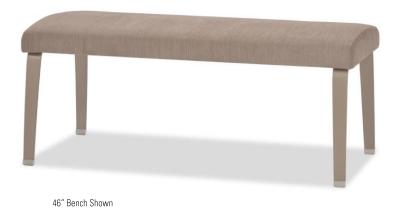

## Valayo Upholstered Top Benches – 26", 46", 72"w **Armless**

beautifully strong | by design Integral®

Valayo Collection

Item: VLABN-7-(26, 46, 72)

Dimensions:

w: 26, 46, 72 sw: 26, 46, 72 d: 23 sd: 23 h: 18.5 sh: 18.5

Weight: 33, 44, 65 lbs.

COM: 1, 1.5, 2.25 yards (if large repeat, contact customer service)

## **Options:**

3 Widths (26, 46, 72) Steel Arms in Powder Coat and **Brushed Chrome Finishes** Moisture Barrier TB133 (Fire Barrier)