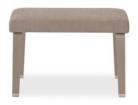

## Valayo Upholstered Top Benches – 26", 46", 72"w **Armless**

beautifully strong | by design Integral®

Valayo Collection

Item: VLABN-7-(26, 46, 72)

Dimensions:

w: 26, 46, 72 sw: 26, 46, 72 d: 23 sd: 23 h: 18.5 sh: 18.5

Weight: 33, 44, 65 lbs.

COM: 1, 1.5, 2.25 yards (if large repeat, contact customer service)

## **Options:**

3 Widths (26, 46, 72) Steel Arms in Powder Coat and **Brushed Chrome Finishes** Moisture Barrier TB133 (Fire Barrier)