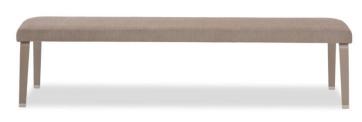

## Valayo Upholstered Top Benches – 26", 46", 72"w **Armless**

beautifully strong | by design Integral®

Valayo Collection

Item: VLABN-7-(26, 46, 72)

Dimensions:

w: 26, 46, 72 sw: 26, 46, 72 d: 23 sd: 23 h: 18.5 sh: 18.5

Weight: 33, 44, 65 lbs.

COM: 1, 1.5, 2.25 yards (if large repeat, contact customer service)

## **Options:**

3 Widths (26, 46, 72) Steel Arms in Powder Coat and **Brushed Chrome Finishes** Moisture Barrier TB133 (Fire Barrier)