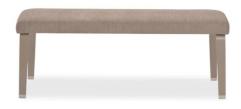

## Valayo Upholstered Top Benches – 26", 46", 72"w **Armless**

beautifully strong | by design Integral®

Valayo Collection

Item: VLABN-7-(26, 46, 72)

Dimensions:

w: 26, 46, 72 sw: 26, 46, 72 d: 23 sd: 23 h: 18.5 sh: 18.5

Weight: 33, 44, 65 lbs.

COM: 1, 1.5, 2.25 yards (if large repeat, contact customer service)

## **Options:**

3 Widths (26, 46, 72) Steel Arms in Powder Coat and **Brushed Chrome Finishes** Moisture Barrier TB133 (Fire Barrier)