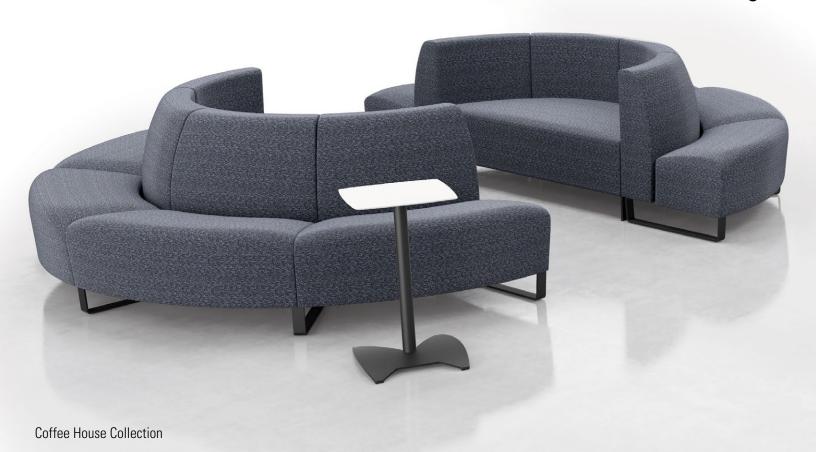

Coffee House Lounge Collection Overview

Chairs & Ottomans | Various straight and curves with clean-out option Arm Options | Several arm options, wood, solid surface caps, & tablets Leg Options | Wood, metal legs, sled base, and casters Other Options | Power, see website for all options

Shown:

Coffee House | 45° Outside Curves with Shared Sled Bases, Clean-out Design CH Ottoman | Half Round Ottoman with Bar Legs
Kixsy Pull-up Table | Solid Surface Top, Steel Base

800.235.0234 | integraseating.com