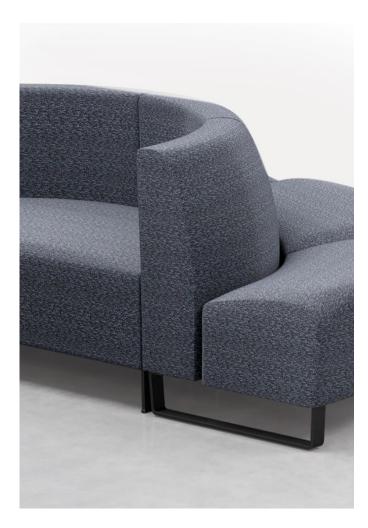

Coffee House Lounge Collection Overview

Chairs & Ottomans | Various straight and curves with clean-out option Arm Options | Several arm options, wood, solid surface caps, & tablets Leg Options | Wood, metal legs, sled base, and casters Other Options | Power, see website for all options

Shown:

Coffee House | 45° Outside Curves with Shared Sled Bases, Clean-out Design CH Ottoman | Half Round Ottoman with Bar Legs
Kixsy Pull-up Table | Solid Surface Top, Steel Base

800.235.0234 | integraseating.com