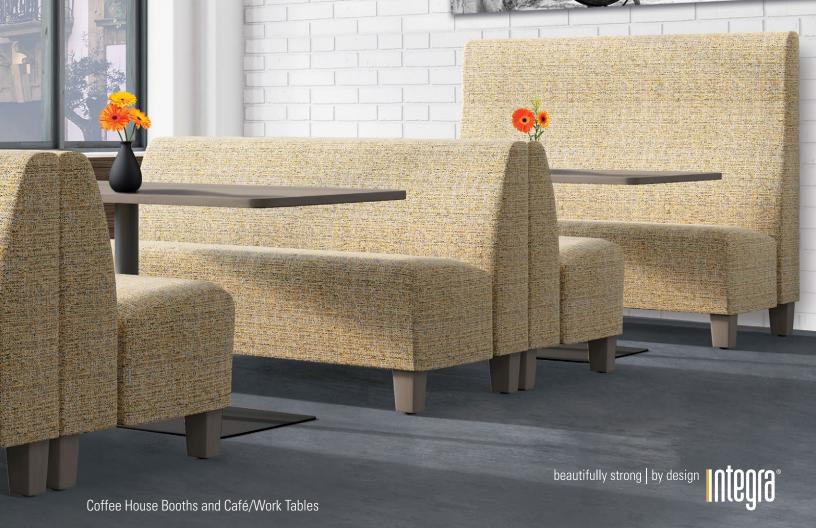

Coffee House Booths and Café/Work Tables

**Booths** | Straight units in widths from 22.5" to 72"w with clean-out design option **Leg Options** | Wood, metal legs, sled base, and casters **Other Options** | Power, see website for all options

Café/Work Tables | Sizes to match Integra booth widths Finish Options | Tops in HPL or veneer over solid wood edge Base Options | Powder coat metal finish options

Integra Strength & Quality | Chairs have 1000 lb dynamic capacity Sustainability | Replaceable and recoverable components Lifetime Warranty | Includes 24/7 environments

Shown:

Coffee House | 60"w Straight with Clean-out, Wood Legs Café/Work Table | 30 x 60 Top, Slate Powder Coat on Bases

800.235.0234 | integraseating.com