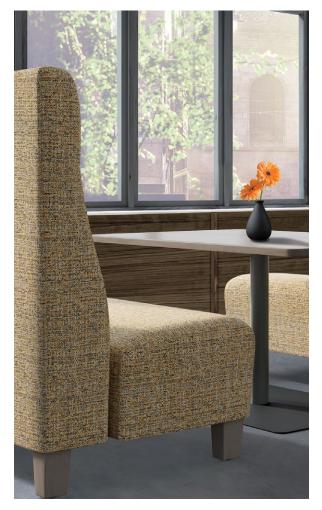

Coffee House Booths and Café/Work Tables

**Booths** | Straight units in widths from 22.5" to 72"w with clean-out design option **Leg Options** | Wood, metal legs, sled base, and casters **Other Options** | Power, see website for all options

Café/Work Tables | Sizes to match Integra booth widths Finish Options | Tops in HPL or veneer over solid wood edge Base Options | Powder coat metal finish options

Integra Strength & Quality | Chairs have 1000 lb dynamic capacity Sustainability | Replaceable and recoverable components Lifetime Warranty | Includes 24/7 environments

Shown:

Coffee House | 60"w Straight with Clean-out, Wood Legs Café/Work Table | 30 x 60 Top, Slate Powder Coat on Bases

800.235.0234 | integraseating.com