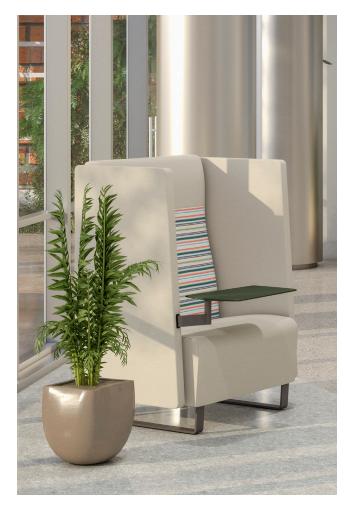

## **High Back Coffee House Seating with Divider Panels**

Available on all straight and curved units offering additional privacy and separation yet the seating remains comfortable and inviting. The ultra-strong tablet option provides a platform for work, study, and play. The stand-off option allows access for the best cleaning and sanitizing.

Shown on front:

Tide Metal Seating | solid surface arm caps and ultra-strong tablet option High Back Coffee House with Divider Panels | sled bases and stand-offs

© 2021 Integra, Inc. Walworth, WI Printed in USA 09/21-2.5M (23)