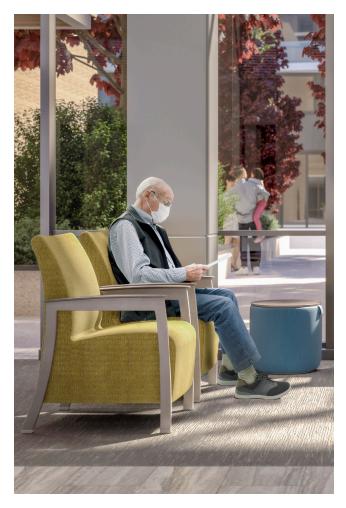

## Marina Metal Seating with Solid Surface Arm Caps

Seat Widths | 22, 27, 32, 42 in straight or tapered seat units Settees & Sofas | straight seat units Tablet Options | 300 lb capacity in solid surface and other material options Other Options | weighted, secure bottom cover with tamper-resistant fasteners Cleanability | unique 1-piece seat/back with cove wipe-out design, stand-off option Tables & Ottomans | many coordinating tables, benches and ottomans

Marina Metal | metal arms/legs with solid surface arm caps Pax Pouf | solid surface top Tide Metal | metal arms/legs with solid surface arm caps

800.235.0234 | integraseating.com

**Intedla**<sub>®</sub>