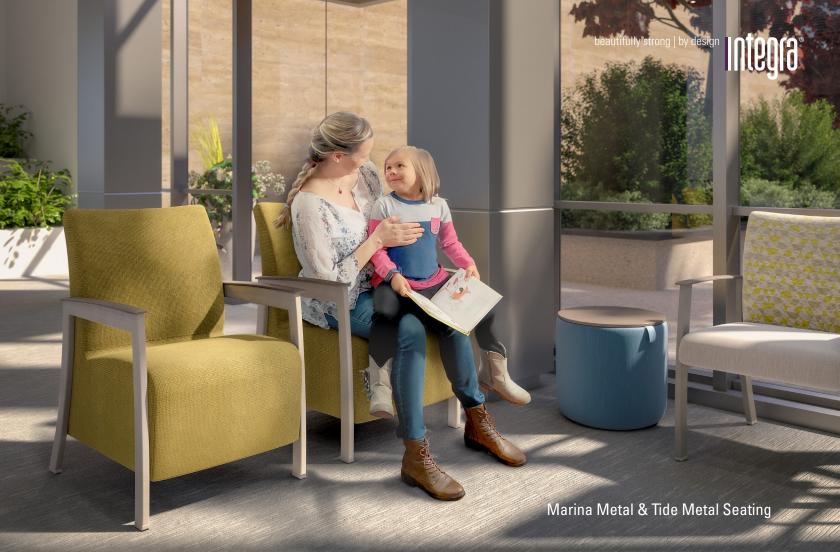

## Marina Metal Seating with Solid Surface Arm Caps

Seat Widths | 22, 27, 32, 42 in straight or tapered seat units Settees & Sofas | straight seat units Tablet Options | 300 lb capacity in solid surface and other material options Other Options | weighted, secure bottom cover with tamper-resistant fasteners Cleanability | unique 1-piece seat/back with cove wipe-out design, stand-off option Tables & Ottomans | many coordinating tables, benches and ottomans

Marina Metal | metal arms/legs with solid surface arm caps Pax Pouf | solid surface top Tide Metal | metal arms/legs with solid surface arm caps

800.235.0234 | integraseating.com

**Intedla**<sub>®</sub>