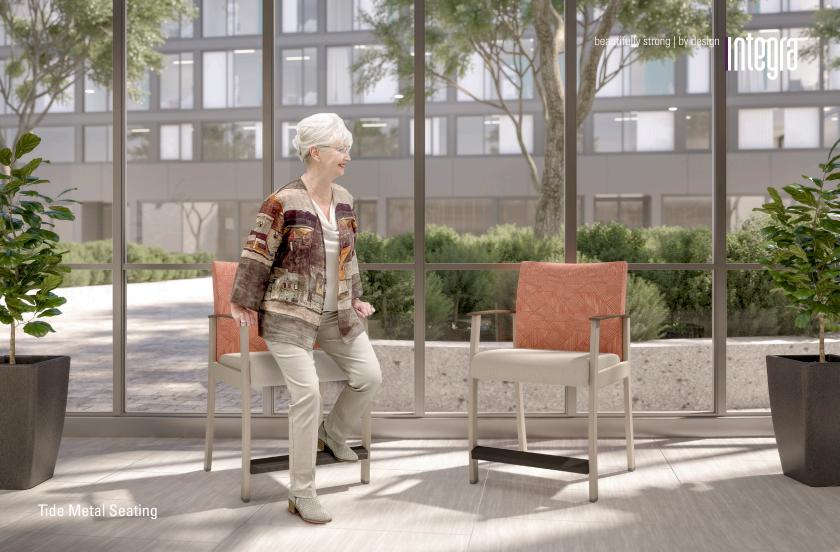

## **Tide Metal Seating with Solid Surface Arm Caps**

Seat Widths & Back Options | 22, 27, 32, 42, with three back heights

Easy Access | ortho/hip height provide easy access into and out of the chairs

Tablet Option | 300 lb capacity in solid surface and other material options

More Features | wear point seat rotation, wall saver design with Low Tide

Cleanability | clean-out seat design standard, all-sides clean-out seat option

Integra Strength & Quality | chairs have 2000 lb capacity
Sustainability & Reduced Expenses | replaceable and recoverable components
Lifetime Warranty | includes 24/7 environments

Shown on front:

Tide Metal | easy access ortho/hip height, solid surface arm caps

800.235.0234 | integraseating.com

© 2021 Integra,Inc. Walworth, WI Printed in USA 09/21-2.5M (25)