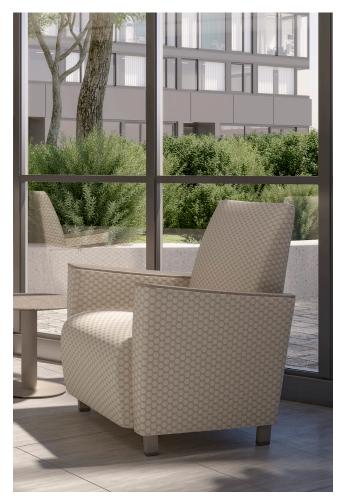

## **Reef Upholstered Arm Lounge Seating**

Seat Widths | 24, 44 in tapered or straight seat units

Settees & Sofas | straight seat units

Leg Options | steel with powder coat finish or wood

Arm Cap Options | solid surface or solid wood

Tablet Options | 300 lb capacity in solid surface and other material options

Cleanability | clean-out seat design options

Tables & Ottomans | many coordinating tables, benches and ottomans

Integra Strength & Quality | chairs have 2000 lb capacity
Sustainability & Reduced Expenses | replaceable and recoverable components
Lifetime Warranty | includes 24/7 environments

Shown on front:

Reef Upholstered Arm Chair | metal legs and solid surface arm caps Coastal Metal Tables | pedestal base and solid surface top

800.235.0234 | integraseating.com

© 2021 Integra,Inc. Walworth, WI Printed in USA 09/21-2.5M (26)