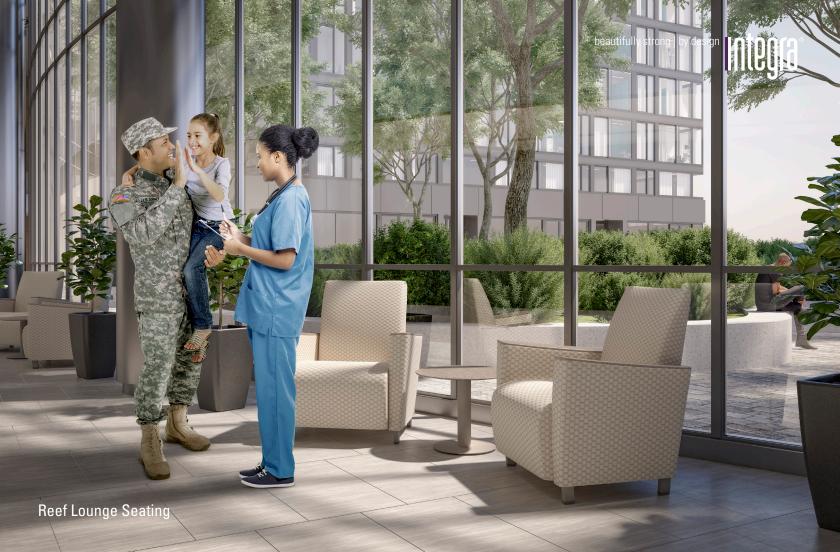

## **Reef Upholstered Arm Lounge Seating**

Seat Widths | 24, 44 in tapered or straight seat units

Settees & Sofas | straight seat units

Leg Options | steel with powder coat finish or wood

Arm Cap Options | solid surface or solid wood

Tablet Options | 300 lb capacity in solid surface and other material options

Cleanability | clean-out seat design options

Tables & Ottomans | many coordinating tables, benches and ottomans

Integra Strength & Quality | chairs have 2000 lb capacity
Sustainability & Reduced Expenses | replaceable and recoverable components
Lifetime Warranty | includes 24/7 environments

Shown on front:

Reef Upholstered Arm Chair | metal legs and solid surface arm caps Coastal Metal Tables | pedestal base and solid surface top

800.235.0234 | integraseating.com

© 2021 Integra,Inc. Walworth, WI Printed in USA 09/21-2.5M (26)