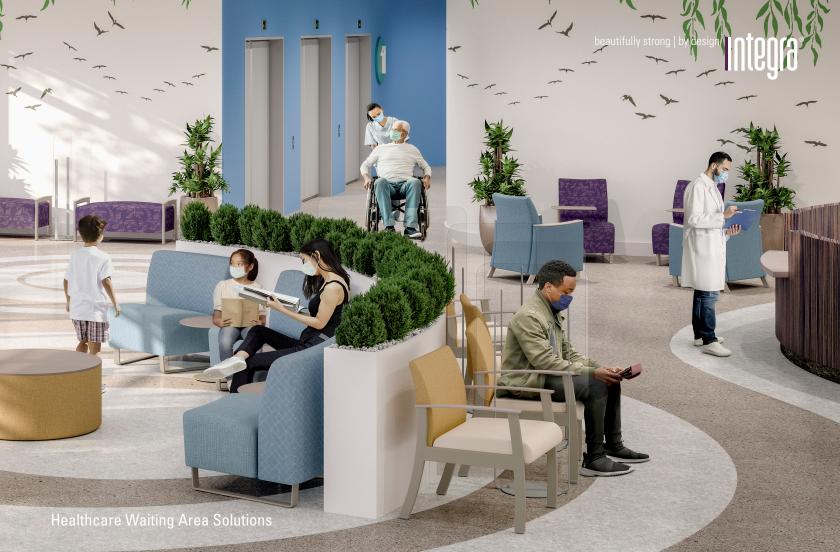

## **Healthcare Waiting Area Solutions**

Integra offers numerous series and collections to beautifully and functionally furnish all waiting and lounge areas in any healthcare facility. Strength, cleanability and component-based construction are at the core of all of our seating designs.

Healthier Hospitals

Integra Strength & Quality | chairs have 2000 lb capacity Sustainability & Reduced Expenses | replaceable and recoverable components Lifetime Warranty | includes 24/7 environments

## Shown:

Tide Metal with Wellness Dividers | solid surface arm caps Coffee House | with clean-outs and sled bases Marina & Bay Metal | solid surface arm caps and cove clean-out Summit Swivel | clean-out and self-returning base