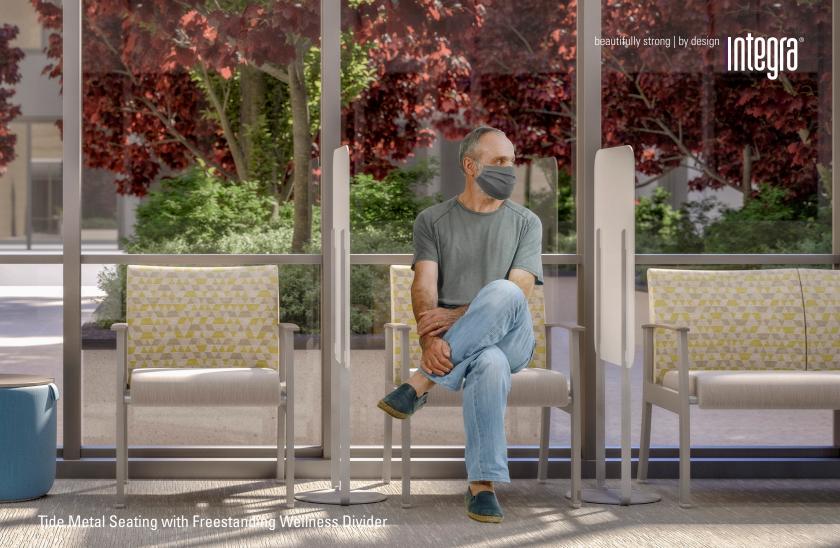

## **Tide Metal Seating with Wellness Dividers**

Seat Widths & Back Options | 22, 27, 32, 42 with three back heights Easy Access | ortho/hip height provides easy access into and out of the chairs Tablet Option | 300 lb capacity in solid surface and other material options More Features | wear point seat rotation, wall saver design with Low Tide Cleanability | clean-out seat design standard, all-sides clean-out seat option

## Freestanding Wellness Dividers

Options | transparent polycarbonate or white HDPE offering visual privacy

Integra Strength & Quality | chairs have 2000 lb capacity Sustainability & Reduced Expenses | replaceable and recoverable components Lifetime Warranty | includes 24/7 environments

Shown:

Tide Metal | solid surface arm caps, island seat/all-sides clean-out Wellness Divider | White HDPE, Silver Powder Coat Base

© 2021 Integra, Inc. Walworth, WI Printed in USA 09/21-2.5M (28)