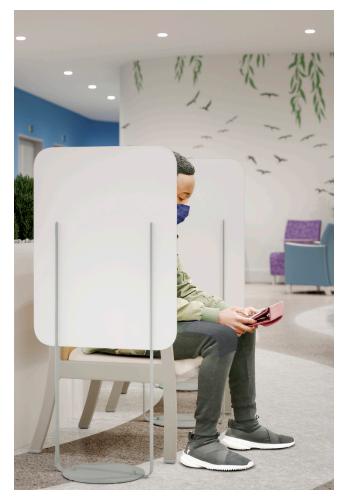

## Freestanding Wellness Dividers

Options | transparent polycarbonate or white HDPE offering visual privacy

Integra Strength & Quality | chairs have 2000 lb capacity Sustainability & Reduced Expenses | replaceable and recoverable components Lifetime Warranty | includes 24/7 environments

Shown:

Tide Metal | solid surface arm caps, island seat/all-sides clean-out Wellness Divider | White HDPE, Silver Powder Coat Base

© 2021 Integra, Inc. Walworth, WI Printed in USA 09/21-2.5M (28)