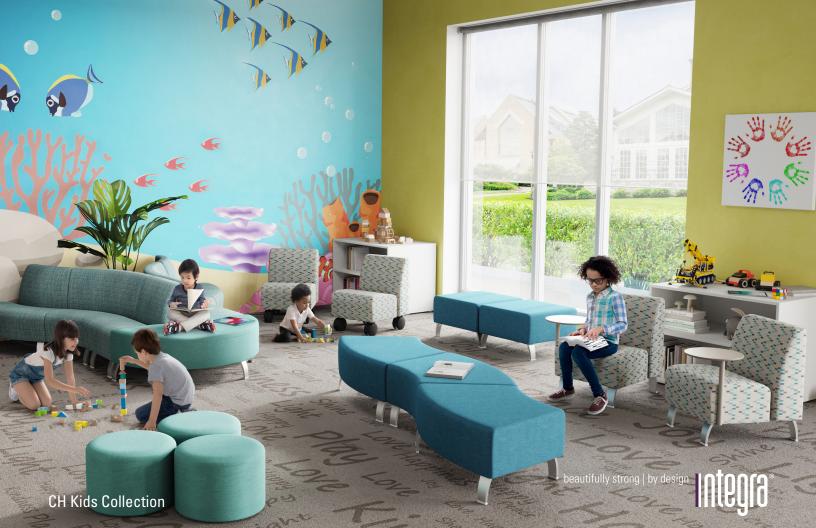

## **CH Kids Collection**

CH Kids is a comfortable, fully upholstered lounge collection scaled for kids which perfectly complements the popular Coffee House Collection. The ultra-strong tablet option provides a great surface for reading, studying, and playing. Two straight units in 20"w and 40"w, inside and outside curves, and several ottomans give design flexibility when specifying this collection.

Leg Options | wood, metal, and casters

Other Options | upholstered arms, armless with an ultra-strong tablet
Cleanability | clean-out seat design is a standard feature of the CH Kids chairs
Strength & High Performance | all Integra products exceed industry standards
Component-based Construction | increases sustainability & cost effectiveness
Lifetime Warranty | includes 24/7 environments (excludes textiles)

Shown on front:

**CH Kids** |straights, curves, mobile chairs on casters, ottomans – freestanding and systems Shown on back:

CH Kids | chairs with 20"sw and upholstered arms

800.235.0234 | integraseating.com