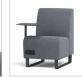

# STANDARD BACK | 22.5° INSIDE CURVE

**COFFEE HOUSE COLLECTION** 

| COIC-1-22 | W       | D  | Н  | SW      | SD   | SH | ВН | YDG* | WT |
|-----------|---------|----|----|---------|------|----|----|------|----|
|           | 22.5-34 | 30 | 33 | 22.5-24 | 19.5 | 18 | 17 | 3.75 | 72 |

#### **FEATURES**

- · Clean-Out Between Seat and Back
- · Component-based Construction: Replaceable & Recoverable Components
- 1000 lb Dynamic & 2000 lb Static Capacities
- Dymetrol Suspension
- Freestanding and Systems
- · Certified Clean Air Gold
- Lifetime Warranty (includes 24/7 facilities)

## **OPTIONS**

- Multiple base/leg options
- Multiple arm options
- Arm Caps available in multiple materials
- Tablets with 300 lb Capacity
- Tablets available in multiple materials
- Recessed Pull (for use with mobile options)
- Power Port in 3 color options with 10' Plug-in Cord
- Combination Fabrics
- Custom Finishes
- · Moisture Barrier
- TB133 (Fire Barrier)
- Tamper-Resistant Fasteners
- Perma-Coat Wood Leg Protector
- Weighted
- \*See Price List for available options and restrictions.