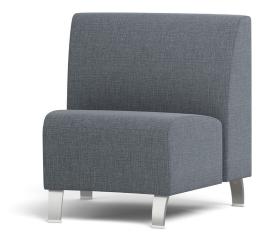

# STANDARD BACK | 22.5° INSIDE CURVE

**COFFEE HOUSE COLLECTION** 

| COIC-1-22 | W       | D  | Н  | SW      | SD   | SH | ВН | YDG* | WT |
|-----------|---------|----|----|---------|------|----|----|------|----|
|           | 22.5-34 | 30 | 33 | 22.5-24 | 19.5 | 18 | 17 | 3.75 | 72 |

#### **FEATURES**

- · Clean-Out Between Seat and Back
- · Component-based Construction: Replaceable & Recoverable Components
- 1000 lb Dynamic & 2000 lb Static Capacities
- Dymetrol Suspension
- Freestanding and Systems
- · Certified Clean Air Gold
- Lifetime Warranty (includes 24/7 facilities)