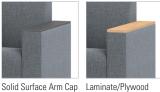

ull (for use with mobile options)
- Power Port in 3 color options with 10' Plug-in Cord
- Combination Fabrics
- Custom Finishes
- · Moisture Barrier
- TB133 (Fire Barrier)
- Tamper-Resistant Fasteners
- Perma-Coat Wood Leg Protector
- Weighted
- \*See Price List for available options and restrictions.

#### **BASE/LEG OPTIONS**





Brushed Aluminum Leg Wood Leg

Sled Base

#### **ARM OPTIONS**







Atrium Arms



Metal T-Δrms with Solid Surface Caps

## **TABLET OPTIONS**



External Tablet with 300 lb capacity (solid surface tablet

## **TABLE ARM OPTIONS**











6"w Table/Arms (18"h and 24"h)

10"w Table/Arms (18"h and 24"h)

18"h Wedge Table/Arm 24"h Wedge Table/Arm Internal Tablet with

300 lb capacity (solid surface tablet shown in 24"h table/arm)

#### **ARM CAP OPTIONS**





Laminate/Plywood

# OTHER OPTIONS





Recessed Pull

Power Port (specify