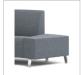

# STANDARD BACK | 45° INSIDE CURVE

**COFFEE HOUSE COLLECTION** 

| COIC-1-45 | W       | D  | Н  | SW      | SD   | SH | ВН | YDG* | WT |
|-----------|---------|----|----|---------|------|----|----|------|----|
|           | 22.5-45 | 30 | 33 | 22.5-45 | 19.5 | 18 | 17 | 5.25 | 79 |