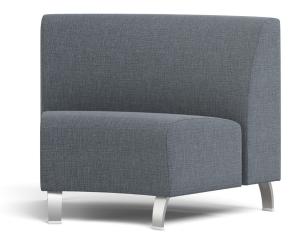

# STANDARD BACK | 45° INSIDE CURVE

**COFFEE HOUSE COLLECTION** 

| COIC-1-45 | W       | D  | Н  | SW      | SD   | SH | ВН | YDG* | WT |
|-----------|---------|----|----|---------|------|----|----|------|----|
|           | 22.5-45 | 30 | 33 | 22.5-45 | 19.5 | 18 | 17 | 5.25 | 79 |

#### **FEATURES**

- · Clean-Out Between Seat and Back
- · Component-based Construction: Replaceable & Recoverable Components
- 1000 lb Dynamic & 2000 lb Static Capacities
- Dymetrol Suspension
- Freestanding and Systems
- · Certified Clean Air Gold
- Lifetime Warranty (includes 24/7 facilities)