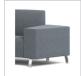

# STANDARD BACK | 45° INSIDE CURVE

**COFFEE HOUSE COLLECTION** 

| COIC-1-45 | W       | D  | Н  | SW      | SD   | SH | ВН | YDG* | WT |
|-----------|---------|----|----|---------|------|----|----|------|----|
|           | 22.5-45 | 30 | 33 | 22.5-45 | 19.5 | 18 | 17 | 5.25 | 79 |