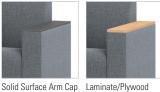

Pull (for use with mobile options)
- Power Port in 3 color options with 10' Plug-in Cord
- Combination Fabrics
- Custom Finishes
- · Moisture Barrier
- TB133 (Fire Barrier)
- Tamper-Resistant Fasteners
- Perma-Coat Wood Leg Protector
- Weighted
- \*See Price List for available options and restrictions.

#### **BASE/LEG OPTIONS**





Brushed Aluminum Leg Wood Leg

Sled Base

#### **ARM OPTIONS**









Atrium Arms

Metal T-Δrms with Solid Surface Caps

## **TABLET OPTIONS**



External Tablet with 300 lb capacity (solid surface tablet

## **TABLE ARM OPTIONS**









6"w Table/Arms (18"h and 24"h)

10"w Table/Arms (18"h and 24"h)

18"h Wedge Table/Arm 24"h Wedge Table/Arm Internal Tablet with

300 lb capacity (solid surface tablet shown in 24"h table/arm)

#### **ARM CAP OPTIONS**





Laminate/Plywood

# OTHER OPTIONS







Power Port (specify