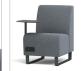

# STANDARD BACK | 22.5° OUTSIDE CURVE

**COFFEE HOUSE COLLECTION** 

| COOC-1-22 | W  | D  | Н  | SW | SD   | SH | ВН | YDG* | WT |
|-----------|----|----|----|----|------|----|----|------|----|
|           | 34 | 30 | 33 | 34 | 19.5 | 18 | 17 | 3.5  | 72 |