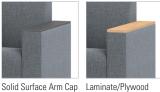

multiple materials
- Recessed Pull (for use with mobile options)
- Power Port in 3 color options with 10' Plug-in Cord
- Combination Fabrics
- Custom Finishes
- · Moisture Barrier
- TB133 (Fire Barrier)
- Tamper-Resistant Fasteners
- Perma-Coat Wood Leg Protector
- Weighted
- \*See Price List for available options and restrictions.

#### **BASE/LEG OPTIONS**







Brushed Aluminum Leg Wood Leg

Sled Base

#### **ARM OPTIONS**













Metal T-Δrms with External Tablet with 300 lb capacity Solid Surface Caps (solid surface tablet

### **TABLE ARM OPTIONS**











6"w Table/Arms (18"h and 24"h)

10"w Table/Arms (18"h and 24"h)

18"h Wedge Table/Arm 24"h Wedge Table/Arm Internal Tablet with

300 lb capacity (solid surface tablet shown in 24"h table/arm)

#### **ARM CAP OPTIONS**





Laminate/Plywood

# OTHER OPTIONS







Recessed Pull

Power Port (specify