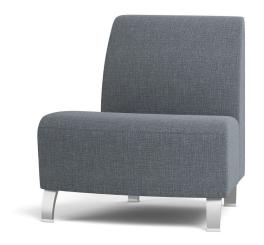

# STANDARD BACK | 22.5° OUTSIDE CURVE

**COFFEE HOUSE COLLECTION** 

| COOC-1-22 | W  | D  | Н  | SW | SD   | SH | ВН | YDG* | WT |
|-----------|----|----|----|----|------|----|----|------|----|
|           | 34 | 30 | 33 | 34 | 19.5 | 18 | 17 | 3.5  | 72 |

#### **FEATURES**

- · Clean-Out Between Seat and Back
- · Component-based Construction: Replaceable & Recoverable Components
- 1000 lb Dynamic & 2000 lb Static Capacities
- Dymetrol Suspension
- Freestanding and Systems
- · Certified Clean Air Gold
- Lifetime Warranty (includes 24/7 facilities)

## **OPTIONS**

- Multiple base/leg options
- Multiple arm options
- Arm Caps available in multiple materials
- Tablets with 300 lb Capacity
- Tablets available in multiple materials
- Recessed Pull (for use with mobile options)
- Power Port in 3 color options with 10' Plug-in Cord
- Combination Fabrics
- Custom Finishes
- · Moisture Barrier
- TB133 (Fire Barrier)
- Tamper-Resistant Fasteners
- Perma-Coat Wood Leg Protector
- Weighted
- \*See Price List for available options and restrictions.