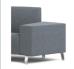

# STANDARD BACK | 22.5° OUTSIDE CURVE

**COFFEE HOUSE COLLECTION** 

| COOC-1-22 | W  | D  | Н  | SW | SD   | SH | ВН | YDG* | WT |
|-----------|----|----|----|----|------|----|----|------|----|
|           | 34 | 30 | 33 | 34 | 19.5 | 18 | 17 | 3.5  | 72 |

#### **FEATURES**

- · Clean-Out Between Seat and Back
- · Component-based Construction: Replaceable & Recoverable Components
- 1000 lb Dynamic & 2000 lb Static Capacities
- Dymetrol Suspension
- Freestanding and Systems
- · Certified Clean Air Gold
- Lifetime Warranty (includes 24/7 facilities)