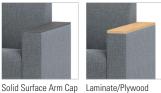

als
- Recessed Pull (for use with mobile options)
- Power Port in 3 color options with 10' Plug-in Cord
- Combination Fabrics
- Custom Finishes
- · Moisture Barrier
- TB133 (Fire Barrier)
- Tamper-Resistant Fasteners
- Perma-Coat Wood Leg Protector
- Weighted
- \*See Price List for available options and restrictions.

#### **BASE/LEG OPTIONS**







Brushed Aluminum Leg Wood Leg Sled Base

### **ARM OPTIONS**









Metal T-Δrms with Solid Surface Caps

# **TABLET OPTIONS**



External Tablet with 300 lb capacity (solid surface tablet

# **TABLE ARM OPTIONS**





10"w Table/Arms

(18"h and 24"h)





18"h Wedge Table/Arm 24"h Wedge Table/Arm Internal Tablet with

300 lb capacity (solid surface tablet shown in 24"h table/arm)

#### **ARM CAP OPTIONS**

6"w Table/Arms (18"h and 24"h)





Laminate/Plywood

#### OTHER OPTIONS







Recessed Pull

Power Port (specify