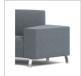

# **STANDARD BACK | 45° OUTSIDE CURVE**

**COFFEE HOUSE COLLECTION** 

| COOC-1-45 | W  | D  | Н  | SW | SD   | SH | ВН | YDG* | WT |
|-----------|----|----|----|----|------|----|----|------|----|
|           | 45 | 30 | 33 | 45 | 19.5 | 18 | 17 | 5    | 79 |

#### **FEATURES**

- · Clean-Out Between Seat and Back
- · Component-based Construction: Replaceable & Recoverable Components
- 1000 lb Dynamic & 2000 lb Static Capacities
- Dymetrol Suspension
- Freestanding and Systems
- · Certified Clean Air Gold
- Lifetime Warranty (includes 24/7 facilities)