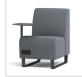

# **TABLE ARM OPTIONS**

10"w Table/Arms

(18"h and 24"h)

18"h Wedge Table/Arm 24"h Wedge Table/Arm Internal Tablet with

300 lb capacity (solid surface tablet shown in 24"h table/arm)