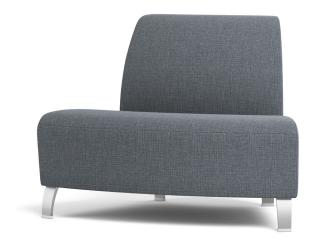

# **STANDARD BACK | 45° OUTSIDE CURVE**

**COFFEE HOUSE COLLECTION** 

| COOC-1-45 | W  | D  | Н  | SW | SD   | SH | ВН | YDG* | WT |
|-----------|----|----|----|----|------|----|----|------|----|
|           | 45 | 30 | 33 | 45 | 19.5 | 18 | 17 | 5    | 79 |

#### **FEATURES**

- · Clean-Out Between Seat and Back
- · Component-based Construction: Replaceable & Recoverable Components
- 1000 lb Dynamic & 2000 lb Static Capacities
- Dymetrol Suspension
- Freestanding and Systems
- · Certified Clean Air Gold
- Lifetime Warranty (includes 24/7 facilities)