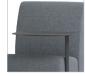

# **TABLE ARM OPTIONS**

10"w Table/Arms

(18"h and 24"h)

18"h Wedge Table/Arm 24"h Wedge Table/Arm Internal Tablet with

300 lb capacity (solid surface tablet shown in 24"h table/arm)