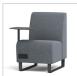

# **STANDARD BACK | 22" STRAIGHT**

**COFFEE HOUSE COLLECTION** 

| COST-1-22 | w    | D  | Н  | SW   | SD   | SH | BH | <b>YDG</b> <sup>*</sup> | WT |
|-----------|------|----|----|------|------|----|----|-------------------------|----|
|           | 22.5 | 30 | 33 | 22.5 | 19.5 | 18 | 17 | 3.5                     | 60 |

### **FEATURES**

- Clean-Out Between Seat and Back
- · Component-based Construction: **Replaceable & Recoverable Components**
- 1000 lb Dynamic & 2000 lb Static Capacities
- Dymetrol Suspension
- · Freestanding and Systems (Mobile options not available on ganged units)
- Certified Clean Air Gold
- Lifetime Warranty (includes 24/7 facilities)