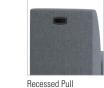

# **OPTIONS**

- Multiple base/leg options
- Multiple arm options
- · Arm Caps available in multiple materials
- Tablets with 300 lb Capacity
- Tablets available in multiple materials
- Recessed Pull (for use with mobile options)
- Power Port in 3 color options with 10' Plug-in Cord
- Combination Fabrics
- Custom Finishes
- Moisture Barrier
- TB133 (Fire Barrier)
- Tamper-Resistant Fasteners
- Perma-Coat Wood Leg Protector
- Weighted