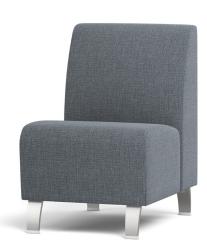

# **STANDARD BACK | 22" STRAIGHT**

**COFFEE HOUSE COLLECTION** 

| COST-1-22 | w    | D  | Н  | SW   | SD   | SH | BH | <b>YDG</b> <sup>*</sup> | WT |
|-----------|------|----|----|------|------|----|----|-------------------------|----|
|           | 22.5 | 30 | 33 | 22.5 | 19.5 | 18 | 17 | 3.5                     | 60 |

### **FEATURES**

- Clean-Out Between Seat and Back
- · Component-based Construction: **Replaceable & Recoverable Components**
- 1000 lb Dynamic & 2000 lb Static Capacities
- Dymetrol Suspension
- · Freestanding and Systems (Mobile options not available on ganged units)
- Certified Clean Air Gold
- Lifetime Warranty (includes 24/7 facilities)

# **OPTIONS**

- Multiple base/leg options
- Multiple arm options
- · Arm Caps available in multiple materials
- Tablets with 300 lb Capacity
- Tablets available in multiple materials
- Recessed Pull (for use with mobile options)
- Power Port in 3 color options with 10' Plug-in Cord
- Combination Fabrics
- Custom Finishes
- Moisture Barrier
- TB133 (Fire Barrier)
- Tamper-Resistant Fasteners
- Perma-Coat Wood Leg Protector
- Weighted