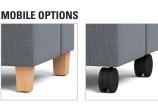

(18"h and 24"h)

Sled Base

Hide & Go Mobility

on back)\*

(recessed inline caster in front, dome glide

18"h Wedge Table/Arm 24"h Wedge Table/Arm Internal Tablet with

300 lb capacity (solid surface tablet shown in 24"h table/arm)