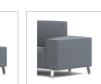

# **STANDARD BACK | 22" STRAIGHT**

**COFFEE HOUSE COLLECTION** 

| COST-1-22 | w    | D  | Н  | SW   | SD   | SH | BH | <b>YDG</b> <sup>*</sup> | WT |
|-----------|------|----|----|------|------|----|----|-------------------------|----|
|           | 22.5 | 30 | 33 | 22.5 | 19.5 | 18 | 17 | 3.5                     | 60 |

### **FEATURES**

- Clean-Out Between Seat and Back
- · Component-based Construction: **Replaceable & Recoverable Components**
- 1000 lb Dynamic & 2000 lb Static Capacities
- Dymetrol Suspension
- · Freestanding and Systems (Mobile options not available on ganged units)
- Certified Clean Air Gold
- Lifetime Warranty (includes 24/7 facilities)