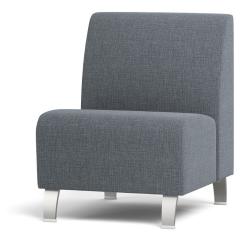

# STANDARD BACK | 26" STRAIGHT

# **COFFEE HOUSE COLLECTION**

| COST-1-26 | W  | D  | Н  | SW | SD   | SH | ВН | YDG* | WT |
|-----------|----|----|----|----|------|----|----|------|----|
|           | 26 | 30 | 33 | 26 | 19.5 | 18 | 17 | 3.75 | 64 |

# **FEATURES**

- Clean-Out Between Seat and Back
- · Component-based Construction: Replaceable & Recoverable Components
- 1000 lb Dynamic & 2000 lb Static Capacities
- Dymetrol Suspension
- · Freestanding and Systems (Mobile options not available on ganged units)
- · Certified Clean Air Gold
- Lifetime Warranty (includes 24/7 facilities)

# **OPTIONS**

- Multiple base/leg options
- Multiple arm options
- Arm Caps available in multiple materials
- Tablets with 300 lb Capacity
- Tablets available in multiple materials
- Recessed Pull (for use with mobile options)
- Power Port in 3 color options with 10' Plug-in Cord
- Combination Fabrics
- Custom Finishes
- Moisture Barrier
- TB133 (Fire Barrier)
- Tamper-Resistant Fasteners
- · Perma-Coat Wood Leg Protector
- Weighted