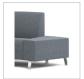

# STANDARD BACK | 26" STRAIGHT

# **COFFEE HOUSE COLLECTION**

| COST-1-26 | W  | D  | Н  | SW | SD   | SH | ВН | YDG* | WT |
|-----------|----|----|----|----|------|----|----|------|----|
|           | 26 | 30 | 33 | 26 | 19.5 | 18 | 17 | 3.75 | 64 |