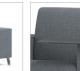

iple materials
- Tablets with 300 lb Capacity
- Tablets available in multiple materials
- Recessed Pull (for use with mobile options)
- Power Port in 3 color options with 10' Plug-in Cord
- Combination Fabrics
- Custom Finishes
- Moisture Barrier
- TB133 (Fire Barrier)
- Tamper-Resistant Fasteners
- · Perma-Coat Wood Leg Protector
- Weighted

**Intedta** 

\*See Price List for available options and restrictions.

### BASE/LEG OPTIONS



Brushed Aluminum Leg Wood Leg



Sled Base



Hide & Go Mobility (recessed inline caster in front, dome glide

**MOBILE OPTIONS** 

5" Heavy Duty Caster\*

### **ARM OPTIONS**











Metal T-Arms with Solid Surface Caps

# **TABLET OPTIONS**



External Tablet with 300 lb capacity (solid surface tablet

# **TABLE ARM OPTIONS**





(18"h and 24"h)







18"h Wedge Table/Arm 24"h Wedge Table/Arm Internal Tablet with 300 lb capacity (solid surface tablet shown in 24"h table/arm)

### ARM CAP OPTIONS

6"w Table/Arms (18"h and 24"h)



Solid Surface Arm Cap



Laminate/Plywood

# OTHER OPTIONS



Recessed Pull





Power Port (specify