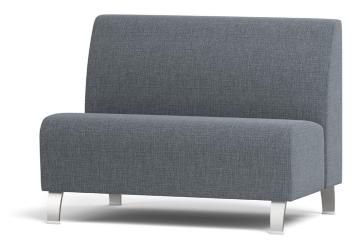

# STANDARD BACK | 45" STRAIGHT

# **COFFEE HOUSE COLLECTION**

| COST-1-45 | W  | D  | Н  | SW | SD   | SH | ВН | YDG* | WT |
|-----------|----|----|----|----|------|----|----|------|----|
|           | 45 | 30 | 33 | 45 | 19.5 | 18 | 17 | 5.75 | 99 |