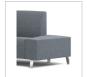

# STANDARD BACK | 45" STRAIGHT

# **COFFEE HOUSE COLLECTION**

| COST-1-45 | W  | D  | Н  | SW | SD   | SH | ВН | YDG* | WT |
|-----------|----|----|----|----|------|----|----|------|----|
|           | 45 | 30 | 33 | 45 | 19.5 | 18 | 17 | 5.75 | 99 |