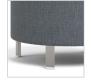

Н

17.5

Brushed Aluminum Leg Wood Leg

Bar Leg (coordinates with Sled Base)

5" Heavy Duty Caster