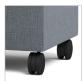

Н

17.5

Brushed Aluminum Leg Wood Leg

Bar Leg (coordinates with Sled Base)

5" Heavy Duty Caster