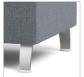

Н

17.5

Brushed Aluminum Leg Wood Leg

Bar Leg (coordinates with Sled Base)

5" Heavy Duty Caster