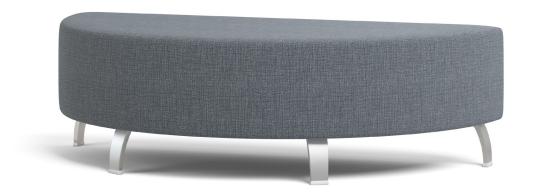

WT

79

**COT15** 

## BASE/LEG OPTIONS

W

60

D

30

**YDG\*** 

4.5 (Upholstered)

3.5 (With Top)
\*If large repeat, contact customer service

Н

17.5

Brushed Aluminum Leg Wood Leg

Bar Leg (coordinates with Sled Base)

5" Heavy Duty Caster