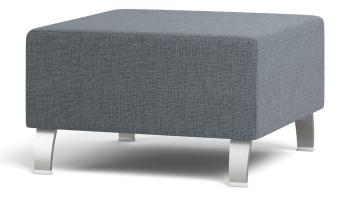

**COFFEE HOUSE COLLECTION** 

coffee

WT

## **FEATURES**

- · Component-based Construction: Replaceable & Recoverable Components
- 1000 lb Dynamic & 2000 lb Static Capacities
- Freestanding and Systems
- · Certified Clean Air Gold
- Lifetime Warranty (includes 24/7 facilities)

## **OPTIONS**

- · Multiple base/leg options
- Tops available in multiple materials
- · Power Port in 3 color options with 10' Plug-in Cord
- Combination Fabrics
- Custom Finishes
- Moisture Barrier
- TB133 (Fire Barrier)
- Tamper-Resistant Fasteners
- Perma-Coat Wood Leg Protector
- Weighted

## **TOP OPTIONS**

Brushed Aluminum Leg Wood Leg

**BASE/LEG OPTIONS** 