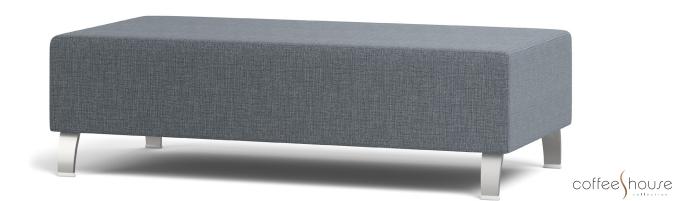

# OTTOMAN | 30" X 60" RECTANGLE

**COFFEE HOUSE COLLECTION** 

### COT3

Sled Base

D

30

W

60

YDG\*

4.5 (Upholstered)

3.5 (With Top)

WT

107

Н

17.5

5" Heavy Duty Caster