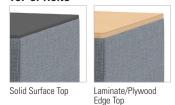

#### **OPTIONS**

- · Multiple base/leg options
- Tops available in multiple materials
- · Power Port in 3 color options with 10' Plug-in Cord
- Combination Fabrics
- Custom Finishes
- Moisture Barrier
- TB133 (Fire Barrier)
- Tamper-Resistant Fasteners
- Perma-Coat Wood Leg Protector
- Weighted

## **TOP OPTIONS**