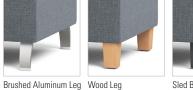

#### **OPTIONS**

- · Multiple base/leg options
- Tops available in multiple materials
- · Power Port in 3 color options with 10' Plug-in Cord
- Combination Fabrics
- Custom Finishes
- Moisture Barrier
- TB133 (Fire Barrier)
- Tamper-Resistant Fasteners
- Perma-Coat Wood Leg Protector
- Weighted

Sled Base

D

30

W

60

YDG\*

4.5 (Upholstered)

3.5 (With Top)