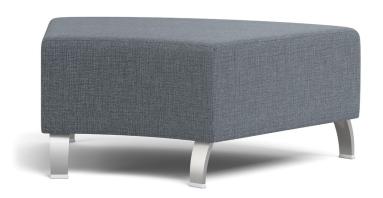

# **OTTOMAN | 45° WEDGE**

**COFFEE HOUSE COLLECTION** 

WT

53

**COT45** 

#### BASE/LEG OPTIONS

W

45

D

30

Н

17.5

**YDG\*** 