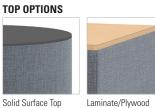

## **OPTIONS**

- Multiple base/leg options
- Tops available in multiple materials
- Combination Fabrics
- Custom Finishes
- Moisture Barrier
- TB133 (Fire Barrier)
- Tamper-Resistant Fasteners
- Perma-Coat Wood Leg Protector
- Weighted

## BASE/LEG OPTIONS

p Laminate Edge Top

| DIA | Н                                          | YDG* | WT |
|-----|--------------------------------------------|------|----|
| 18  | 17.5                                       | 1.25 | 22 |
|     | *If large repeat, contact customer service |      |    |