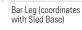

## BASE/LEG OPTIONS

p Laminate Edge Top

| DIA | Н                                          | YDG* | WT |
|-----|--------------------------------------------|------|----|
| 18  | 17.5                                       | 1.25 | 22 |
|     | *If large repeat, contact customer service |      |    |