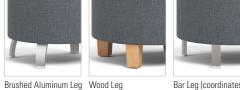

## BASE/LEG OPTIONS

p Laminate Edge Top

| DIA | Н                                          | YDG* | WT |
|-----|--------------------------------------------|------|----|
| 18  | 17.5                                       | 1.25 | 22 |
|     | *If large repeat, contact customer service |      |    |