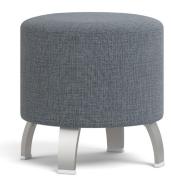

## BASE/LEG OPTIONS

p Laminate Edge Top

| DIA | Н                                          | YDG* | WT |
|-----|--------------------------------------------|------|----|
| 18  | 17.5                                       | 1.25 | 22 |
|     | *If large repeat, contact customer service |      |    |