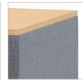

# OTTOMAN | 30" ROUND

## **COFFEE HOUSE COLLECTION**







WT

38

COT7

#### **FEATURES**

- Component-based Construction:
   Replaceable & Recoverable Components
- 1000 lb Dynamic & 2000 lb Static Capacities
- · Certified Clean Air Gold
- Lifetime Warranty (includes 24/7 facilities)

#### **OPTIONS**

- Multiple base/leg options
- Tops available in multiple materials
- Combination Fabrics
- Custom Finishes
- Moisture Barrier
- TB133 (Fire Barrier)
- Tamper-Resistant Fasteners
- Perma-Coat Wood Leg Protector
- Weighted

#### BASE/LEG OPTIONS







DIA

30



**YDG\*** 

2.5 (Upholstered)

1.5 (With Top)
\*If large repeat, contact customer service

Brushed Aluminum Leg Wood Leg

Bar Leg (coordinates with Sled Base)

nates 5" Heavy Duty Caster

Н

17.5

### **TOP OPTIONS**





Solid Surface Top

Laminate/Plywood Edge Top