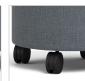

#### BASE/LEG OPTIONS

DIA

30

**YDG\*** 

2.5 (Upholstered)

1.5 (With Top)
\*If large repeat, contact customer service

Brushed Aluminum Leg Wood Leg

Bar Leg (coordinates with Sled Base)

nates 5" Heavy Duty Caster

Н

17.5