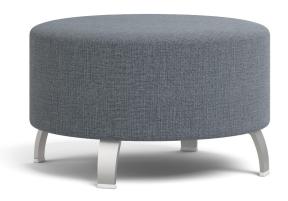

# OTTOMAN | 30" ROUND

## **COFFEE HOUSE COLLECTION**

WT

38

COT7

#### **FEATURES**

- Component-based Construction:
   Replaceable & Recoverable Components
- 1000 lb Dynamic & 2000 lb Static Capacities
- · Certified Clean Air Gold
- Lifetime Warranty (includes 24/7 facilities)

#### **OPTIONS**

- Multiple base/leg options
- Tops available in multiple materials
- Combination Fabrics
- Custom Finishes
- Moisture Barrier
- TB133 (Fire Barrier)
- Tamper-Resistant Fasteners
- Perma-Coat Wood Leg Protector
- Weighted