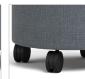

Brushed Aluminum Leg Wood Leg

Bar Leg (coordinates with Sled Base)

5" Heavy Duty Caster