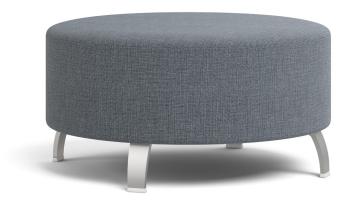

## **FEATURES**

- Component-based Construction:
   Replaceable & Recoverable Components
- 1000 lb Dynamic & 2000 lb Static Capacities
- · Certified Clean Air Gold
- Lifetime Warranty (includes 24/7 facilities)

## **OPTIONS**

- Multiple base/leg options
- Tops available in multiple materials
- Combination Fabrics
- Custom Finishes
- Moisture Barrier
- TB133 (Fire Barrier)
- Tamper-Resistant Fasteners
- Perma-Coat Wood Leg Protector
- Weighted

## BASE/LEG OPTIONS

DIA

36

**YDG\*** 

3.5 (Upholstered)

2.5 (With Top)
\*If large repeat, contact customer service

Н

17.5