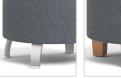

## **BASE/LEG OPTIONS**

Brushed Aluminum Leg Wood Leg

Bar Leg (coordinates with Sled Base)

DIA

42

Н

17.5

**YDG\*** 