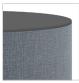

## **BASE/LEG OPTIONS**

Brushed Aluminum Leg Wood Leg

Bar Leg (coordinates with Sled Base)

DIA

42

Н

17.5

**YDG\*** 