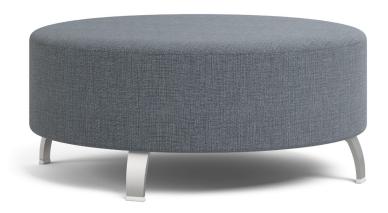

# OTTOMAN | 42" ROUND

**COFFEE HOUSE COLLECTION** 

WT

100

COT9

#### **FEATURES**

- · Component-based Construction: Replaceable & Recoverable Components
- 1000 lb Dynamic & 2000 lb Static Capacities
- · Certified Clean Air Gold
- Lifetime Warranty (includes 24/7 facilities)

## **OPTIONS**

- Multiple base/leg options
- Tops available in multiple materials
- Combination Fabrics
- Custom Finishes
- Moisture Barrier
- TB133 (Fire Barrier)
- Tamper-Resistant Fasteners
- Perma-Coat Wood Leg Protector
- Weighted