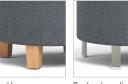

## **BASE/LEG OPTIONS**

Brushed Aluminum Leg Wood Leg

Bar Leg (coordinates with Sled Base)

DIA

42

Н

17.5

**YDG\*** 