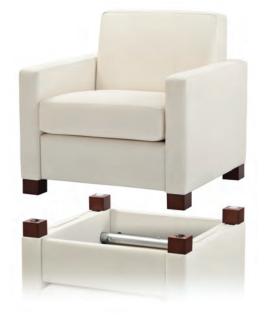

## **Beautifully Concealed Mobility**

**Back Leg Dome Glide** 

Front Leg Caster concealed in specially machined hardwood legs

depending on series, as shown below.

Recessed Pull Handle Option in Black or Gray (shown) Highly recommended with the Hide & Go Mobility Option

## Hide & Go Leg Features

Lifetime Warranty Superior Aesthetics in Mobility **Exceptional Strength and Stability** Ease of Movement Chair easily moves forward or backward when seated Solid Foundation Stays in place when entering & exiting On-site Replaceability Solid Hard Wood