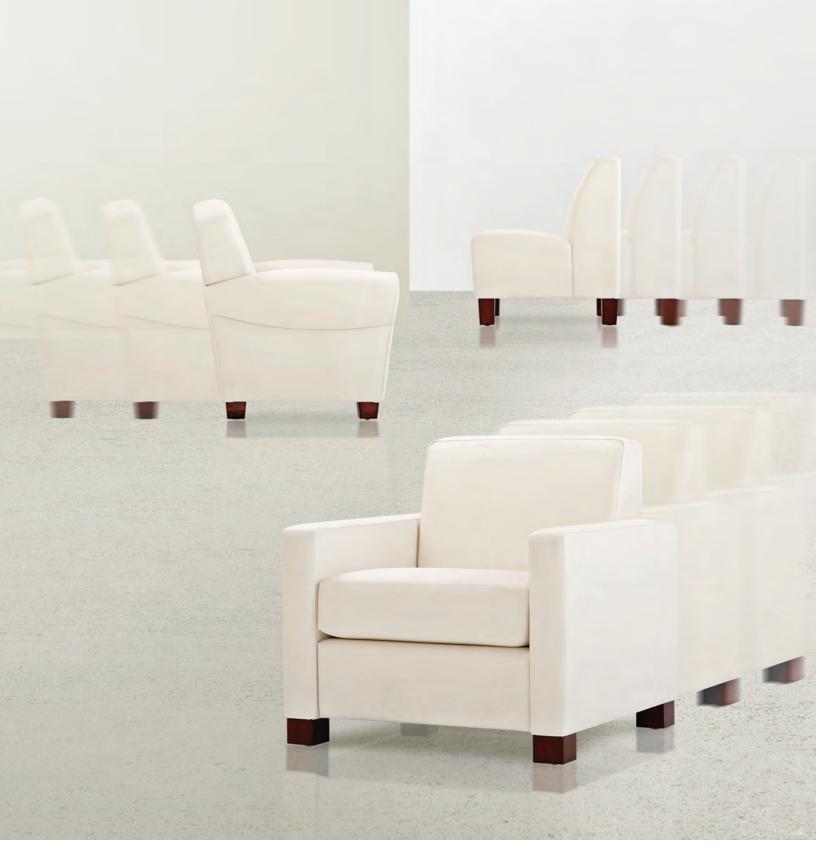

Rendezvous

Elite

Rendezvous Squared

**Coffee House** 

Elite Lounge Seating shown with Hide & Go Mobility Legs. Hide & Go Leg style will vary

Flair

Available on all Integra Lounge Seating, 180° smooth swivel supports up to 300 lbs.

Innovative Hidden Mobile Leg Option Preserves the Design of the Chair Moves Easily...Mobile Lounge Seating Never Looked So Good