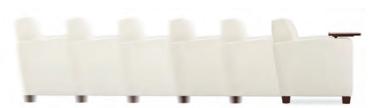

Rendezvous

Elite

Rendezvous Squared

**Coffee House** 

Elite Lounge Seating shown with Hide & Go Mobility Legs. Hide & Go Leg style will vary

Flair

Available on all Integra Lounge Seating, 180° smooth swivel supports up to 300 lbs.