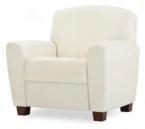

Rendezvous

Elite

Rendezvous Squared

**Coffee House** 

Elite Lounge Seating shown with Hide & Go Mobility Legs. Hide & Go Leg style will vary

Flair

Available on all Integra Lounge Seating, 180° smooth swivel supports up to 300 lbs.