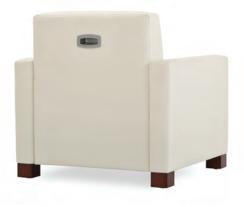

**Beautifully Concealed Mobility** 

## **Beautifully Concealed Mobility**

**Back Leg Dome Glide** 

Front Leg Caster concealed in specially machined hardwood legs

depending on series, as shown below.

Recessed Pull Handle Option in Black or Gray (shown) Highly recommended with the Hide & Go Mobility Option

Innovative Hidden Mobile Leg Option Preserves the Design of the Chair Moves Easily...Mobile Lounge Seating Never Looked So Good