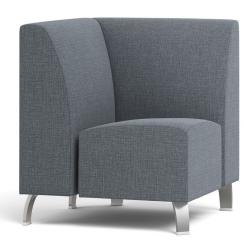

## **STANDARD BACK | 90° INSIDE CORNER**

**COFFEE HOUSE COLLECTION** 

\*If large repeat, contact customer service

| COIC-1-90 | w  | D  | Н  | SW   | SD   | SH | BH | YDG <sup>*</sup> | WT |
|-----------|----|----|----|------|------|----|----|------------------|----|
|           | 30 | 30 | 33 | 19.5 | 19.5 | 18 | 17 | 5.5              | 97 |

## **FEATURES**

- Clean-Out Between Seat and Back
- Component-based Construction: Replaceable & Recoverable Components
- 1000 lb Dynamic & 2000 lb Static Capacities
- Dymetrol Suspension
- · System only
- Lifetime Warranty (includes 24/7 facilities)

## **OPTIONS**

- Multiple base/leg options Note: This unit requires 5 legs or 2 shared sled bases with a back corner leg
- Combination Fabrics
- Custom Finishes
- Moisture Barrier
- TB133 (Fire Barrier)
- Tamper-Resistant Fasteners
- Perma-Coat Wood Leg Protector
- Weighted