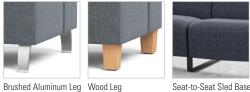

## **OPTIONS**

- Multiple base/leg options Note: This unit requires 5 legs or 2 shared sled bases with a back corner leg
- Combination Fabrics
- Custom Finishes
- Moisture Barrier
- TB133 (Fire Barrier)
- Tamper-Resistant Fasteners
- Perma-Coat Wood Leg Protector
- Weighted

## **BASE/LEG OPTIONS**

Seat-to-Seat Sled Base