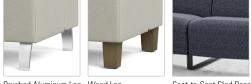

e

| COICH1-1-90 | w  | D  | Н  | SW   | SD   | SH | BH | YDG <sup>∗</sup> | WT  |
|-------------|----|----|----|------|------|----|----|------------------|-----|
|             | 30 | 30 | 50 | 19.5 | 19.5 | 18 | 33 | 8.75             | 137 |

## **FEATURES**

- Clean-Out Between Seat and Back
- Component-based Construction: Replaceable & Recoverable Components
- 1000 lb Dynamic & 2000 lb Static Capacities
- Dymetrol Suspension
- · System only
- Lifetime Warranty (includes 24/7 facilities)

## **OPTIONS**

- Multiple base/leg options Note: This unit requires 5 legs or 2 shared sled bases with a back corner leg
- Combination Fabrics
- Custom Finishes
- Moisture Barrier
- TB133 (Fire Barrier)
- Tamper-Resistant Fasteners
- Perma-Coat Wood Leg Protector
- · Weighted

## **BASE/LEG OPTIONS**



Brushed Aluminum Leg Wood Leg

Seat-to-Seat Sled Base