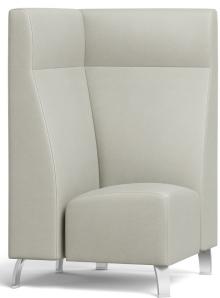

## HIGH BACK | 90° INSIDE CORNER

**COFFEE HOUSE COLLECTION** 

\*If large repeat, contact customer service

| COICH1-1-90 | w  | D  | Н  | SW   | SD   | SH | BH | YDG <sup>∗</sup> | WT  |
|-------------|----|----|----|------|------|----|----|------------------|-----|
|             | 30 | 30 | 50 | 19.5 | 19.5 | 18 | 33 | 8.75             | 137 |

## **FEATURES**

- Clean-Out Between Seat and Back
- Component-based Construction: Replaceable & Recoverable Components
- 1000 lb Dynamic & 2000 lb Static Capacities
- Dymetrol Suspension
- · System only
- Lifetime Warranty (includes 24/7 facilities)

## **OPTIONS**

- Multiple base/leg options Note: This unit requires 5 legs or 2 shared sled bases with a back corner leg
- Combination Fabrics
- Custom Finishes
- Moisture Barrier
- TB133 (Fire Barrier)
- Tamper-Resistant Fasteners
- Perma-Coat Wood Leg Protector
- · Weighted