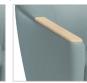

### **OPTIONS**

- Multiple base/leg options
- Multiple seat widths
- Arm Caps available in multiple materials
- Combination Fabrics
- · Moisture Barrier
- TB133 (Fire Barrier)
- Tamper-Resistant Fasteners

#### **ARM CAP OPTIONS**

Solid Surface Arm Cap Wood Arm Cap