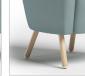

UNGE COLLECTION





| SML | W  | D  | Н    | SW | SD   | SH   | ВН | АН | YDG <sup>*</sup> | WT |
|-----|----|----|------|----|------|------|----|----|------------------|----|
|     | 28 | 28 | 30.5 | 21 | 20.5 | 17.5 | 16 | 22 | 5                | 43 |

\*If large repeat, contact customer service

# **FEATURES**

- · Clean-Out Between Seat and Back
- Component-based Construction: Replaceable & Recoverable Components
- 1000 lb Dynamic & 2000 lb Static Capacities
- Dymetrol Suspension
- · Certified Clean Air Gold
- Lifetime Warranty (includes 24/7 facilities)

### **OPTIONS**

- Multiple base/leg options
- Multiple seat widths
- Arm Caps available in multiple materials
- Combination Fabrics
- · Moisture Barrier
- TB133 (Fire Barrier)
- Tamper-Resistant Fasteners

# **BASE/LEG OPTIONS**





Metal Leg

Wood Leg

# **SEAT FEATURE**



Clean-Out Feature

# **SEAT WIDTH OPTIONS**







#### **ARM CAP OPTIONS**





Solid Surface Arm Cap Wood Arm Cap