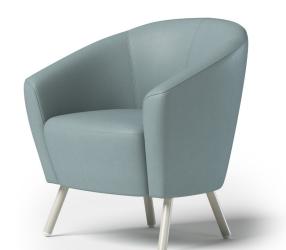

# ALPINE LOUNGE COLLECTION

| SML | W  | D  | Н    | SW | SD   | SH   | ВН | АН | YDG <sup>*</sup> | WT |
|-----|----|----|------|----|------|------|----|----|------------------|----|
|     | 28 | 28 | 30.5 | 21 | 20.5 | 17.5 | 16 | 22 | 5                | 43 |

# **FEATURES**

- · Clean-Out Between Seat and Back
- Component-based Construction: Replaceable & Recoverable Components
- 1000 lb Dynamic & 2000 lb Static Capacities
- Dymetrol Suspension
- · Certified Clean Air Gold
- Lifetime Warranty (includes 24/7 facilities)

### **OPTIONS**

- Multiple base/leg options
- Multiple seat widths
- Arm Caps available in multiple materials
- Combination Fabrics
- · Moisture Barrier
- TB133 (Fire Barrier)
- Tamper-Resistant Fasteners