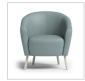

# ALPINE LOUNGE COLLECTION

| SML | W  | D  | Н    | SW | SD   | SH   | ВН | АН | YDG <sup>*</sup> | WT |
|-----|----|----|------|----|------|------|----|----|------------------|----|
|     | 28 | 28 | 30.5 | 21 | 20.5 | 17.5 | 16 | 22 | 5                | 43 |