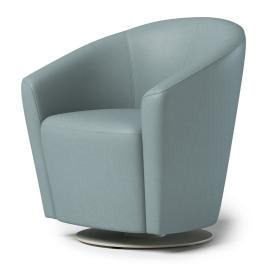

# **FEATURES**

- · Clean-Out Between Seat and Back
- · Component-based Construction: Replaceable & Recoverable Components
- 1000 lb Dynamic & 2000 lb Static Capacities
- Dymetrol Suspension
- · Certified Clean Air Gold
- Lifetime Warranty (includes 24/7 facilities)

### **OPTIONS**

- · Multiple base/leg options
- Multiple seat widths
- Arm Caps available in multiple materials
- Combination Fabrics
- · Moisture Barrier
- TB133 (Fire Barrier)
- Tamper-Resistant Fasteners

# **BASE/LEG STYLE**

Swivel or Static Base