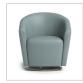

------------|----|----|------|----|------|------|----|----|------|----|
| SMBST (Static Base) | 28 | 28 | 30.5 | 21 | 20.5 | 17.5 | 16 | 22 | 5    | 85 |

#### \*If large repeat, contact customer service

# **FEATURES**

- · Clean-Out Between Seat and Back
- · Component-based Construction: Replaceable & Recoverable Components
- 1000 lb Dynamic & 2000 lb Static Capacities
- Dymetrol Suspension
- · Certified Clean Air Gold
- Lifetime Warranty (includes 24/7 facilities)

### **OPTIONS**

- · Multiple base/leg options
- Multiple seat widths
- Arm Caps available in multiple materials
- Combination Fabrics
- · Moisture Barrier
- TB133 (Fire Barrier)
- Tamper-Resistant Fasteners

# **BASE/LEG STYLE**



Swivel or Static Base

## **SEAT FEATURE**



Clean-Out Feature

#### **SEAT WIDTH OPTIONS**



Standard



#### **ARM CAP OPTIONS**





Solid Surface Arm Cap Wood Arm Cap