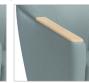

------|----|----|------|----|
| SMBST (Static Base) | 28 | 28 | 30.5 | 21 | 20.5 | 17.5 | 16 | 22 | 5    | 85 |

#### \*If large repeat, contact customer service

# **FEATURES**

- · Clean-Out Between Seat and Back
- · Component-based Construction: Replaceable & Recoverable Components
- 1000 lb Dynamic & 2000 lb Static Capacities
- Dymetrol Suspension
- · Certified Clean Air Gold
- Lifetime Warranty (includes 24/7 facilities)

### **OPTIONS**

- · Multiple base/leg options
- Multiple seat widths
- Arm Caps available in multiple materials
- Combination Fabrics
- · Moisture Barrier
- TB133 (Fire Barrier)
- Tamper-Resistant Fasteners

# **BASE/LEG STYLE**



Swivel or Static Base

## **SEAT FEATURE**



Clean-Out Feature

#### **SEAT WIDTH OPTIONS**



Standard



#### **ARM CAP OPTIONS**





Solid Surface Arm Cap Wood Arm Cap