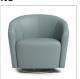

|----|----|------|----|------|------|----|----|------|----|
| SMBST (Static Base) | 28 | 28 | 30.5 | 21 | 20.5 | 17.5 | 16 | 22 | 5    | 85 |

#### \*If large repeat, contact customer service

# **FEATURES**

- · Clean-Out Between Seat and Back
- · Component-based Construction: Replaceable & Recoverable Components
- 1000 lb Dynamic & 2000 lb Static Capacities
- Dymetrol Suspension
- · Certified Clean Air Gold
- Lifetime Warranty (includes 24/7 facilities)

### **OPTIONS**

- · Multiple base/leg options
- Multiple seat widths
- Arm Caps available in multiple materials
- Combination Fabrics
- · Moisture Barrier
- TB133 (Fire Barrier)
- Tamper-Resistant Fasteners

# **BASE/LEG STYLE**



Swivel or Static Base

## **SEAT FEATURE**



Clean-Out Feature

#### **SEAT WIDTH OPTIONS**



Standard



#### **ARM CAP OPTIONS**





Solid Surface Arm Cap Wood Arm Cap