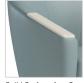

-|------|----|----|------|----|
| SMBST (Static Base) | 28 | 28 | 30.5 | 21 | 20.5 | 17.5 | 16 | 22 | 5    | 85 |

#### \*If large repeat, contact customer service

# **FEATURES**

- · Clean-Out Between Seat and Back
- · Component-based Construction: Replaceable & Recoverable Components
- 1000 lb Dynamic & 2000 lb Static Capacities
- Dymetrol Suspension
- · Certified Clean Air Gold
- Lifetime Warranty (includes 24/7 facilities)

### **OPTIONS**

- · Multiple base/leg options
- Multiple seat widths
- Arm Caps available in multiple materials
- Combination Fabrics
- · Moisture Barrier
- TB133 (Fire Barrier)
- Tamper-Resistant Fasteners

# **BASE/LEG STYLE**



Swivel or Static Base

## **SEAT FEATURE**



Clean-Out Feature

#### **SEAT WIDTH OPTIONS**



Standard



#### **ARM CAP OPTIONS**





Solid Surface Arm Cap Wood Arm Cap