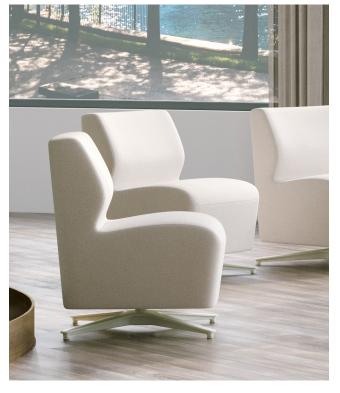

Shown on front:

Seaside Lounge Seating | 360° swivel base with self-return Coffee House Collection | 36"dia ottoman with solid surface top

Shown on back:

Seaside Lounge Seating | unique one-piece seat/back design creates the cove wipe-out detail