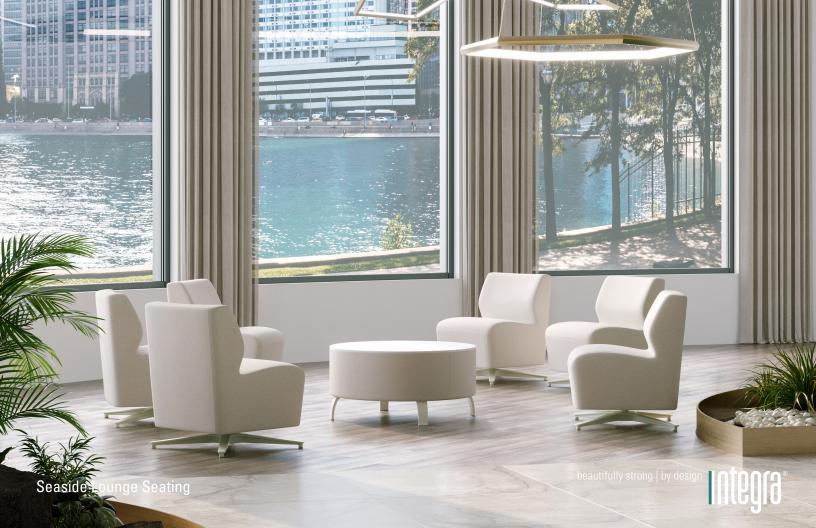

## **Seaside Lounge Seating**

Seaside Lounge is a versatile addition to Integra's Coastal Collection, making a beautiful statement while welcoming a diverse population of users in today's healthcare, educational, and workplace environments. The chair's innovative design unites the seat and back into one cohesive piece with a wipe-out feature and waterfall front, enhancing cleanability and comfort.

Shown on front:

Seaside Lounge Seating | 360° swivel base with self-return Coffee House Collection | 36"dia ottoman with solid surface top

Shown on back:

Seaside Lounge Seating | unique one-piece seat/back design creates the cove wipe-out detail