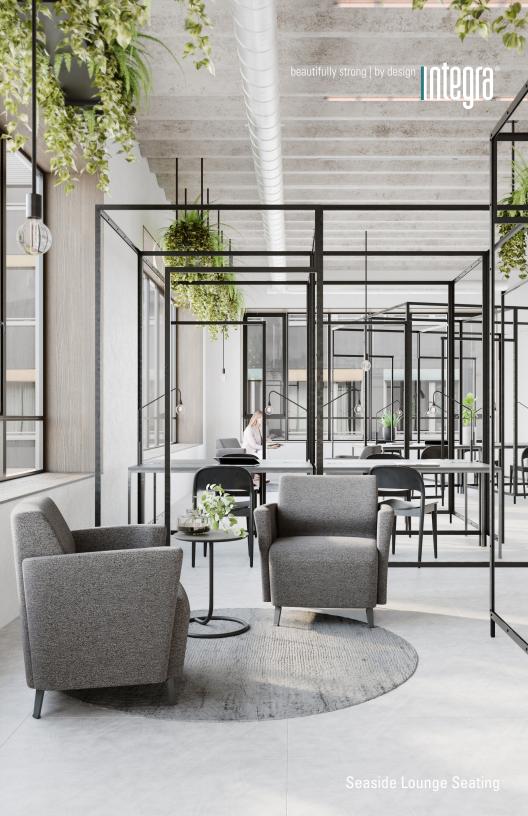

## **Seaside Lounge Seating**

Seaside Lounge is a versatile addition to Integra's Coastal Collection, making a beautiful statement while welcoming a diverse population of users in today's healthcare, educational, and workplace environments. The chair's innovative design unites the seat and back into one cohesive piece with a wipe-out feature and waterfall front, enhancing cleanability and comfort.

Shown on front:

Seaside Lounge Seating | bar legs with upholstered arms Shown on back:

Seaside Lounge Seating | upholstered arm design creates clean-out

800.235.0234 | integraseating.com