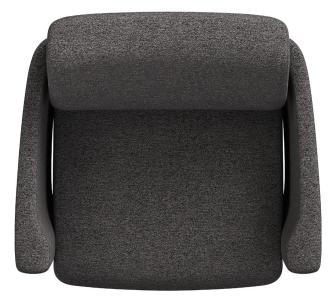

upholstered arm design creates clean-out

Shown on front:

Seaside Lounge Seating | bar legs with upholstered arms Shown on back:

Seaside Lounge Seating | upholstered arm design creates clean-out

800.235.0234 | integraseating.com