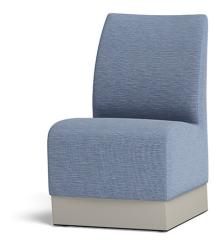

# **BAY WITH PLINTH BASE | 22" SW**

BEHAVIORAL HEALTH COLLECTION

CBAYBH-1-22 (Tapered)

## **FEATURES**

- Unique one-piece Seat/Back with Cove Wipe-Out Design
- Tapered Unit
- Plinth Base
- Secure Bottom Cover with Tamper-resistant Fasteners
- 1000 lb Dynamic & 2000 lb Static Capacities
- · Component-based Construction: Replaceable & Recoverable Components
- Dymetrol Suspension
- LEVEL®, BIFMA's sustainability certification program for furniture
- LEVEL Credit 7.4.4 (Target Chemical Elimination)
- Certified Clean Air Gold (Intertek IAQ)
- Lifetime Warranty (includes 24/7 facilities)

#### SEAT/BACK STYLE

Tapered

**DESIGN FEATURE** 

Unique one-piece Seat/Back with Cove Wipe-Out Design

#### **BASE FEATURES**

Plinth Base

Secure Bottom Cover with Tamper-resistant Fasteners