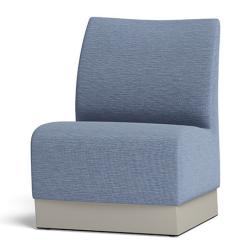

# **BAY WITH PLINTH BASE | 27" SW**

**BEHAVIORAL HEALTH COLLECTION** 



## CBAYBH-1-27 (Tapered)

#### **FEATURES**

- Unique one-piece Seat/Back with Cove Wipe-Out Design
- Tapered Unit
- · Plinth Base
- Secure Bottom Cover with Tamper-resistant Fasteners
- 1000 lb Dynamic & 2000 lb Static Capacities
- · Component-based Construction: Replaceable & Recoverable Components
- Dymetrol Suspension
- LEVEL<sup>®</sup>, BIFMA's sustainability certification program for furniture
- LEVEL Credit 7.4.4 (Target Chemical Elimination)
- Certified Clean Air Gold (Intertek IAQ)
- Lifetime Warranty (includes 24/7 facilities)

#### **OPTIONS**

- Multiple Seat Widths (22", 27", 32", 42")
- Combination Fabrics
- Moisture Barrier
- TB133 (Fire Barrier)
- · Weighted



#### SEAT/BACK STYLE

W

27



### **DESIGN FEATURE**



Unique one-piece Seat/Back with Cove Wipe-Out Design