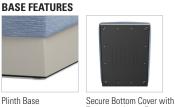

#### **FEATURES**

- Unique one-piece Seat/Back with Cove Wipe-Out Design
- Tapered Unit
- · Plinth Base
- Secure Bottom Cover with Tamper-resistant Fasteners
- 1000 lb Dynamic & 2000 lb Static Capacities
- · Component-based Construction: Replaceable & Recoverable Components
- Dymetrol Suspension
- LEVEL<sup>®</sup>, BIFMA's sustainability certification program for furniture
- LEVEL Credit 7.4.4 (Target Chemical Elimination)
- Certified Clean Air Gold (Intertek IAQ)
- Lifetime Warranty (includes 24/7 facilities)

### **DESIGN FEATURE**

Unique one-piece Seat/Back with Cove Wipe-Out Design

WSMEN

OWNED

v.2

Tamper-resistant Fasteners