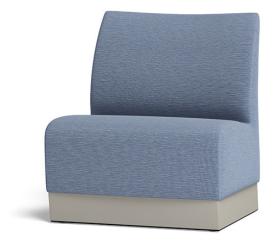

# **BAY WITH PLINTH BASE | 32" SW**

## BEHAVIORAL HEALTH COLLECTION

CBAYBH-1-32 (Tapered)

## **FEATURES**

- Unique one-piece Seat/Back with Cove Wipe-Out Design
- Tapered Unit
- Plinth Base
- Secure Bottom Cover with Tamper-resistant Fasteners
- 1000 lb Dynamic & 2000 lb Static Capacities
- · Component-based Construction: Replaceable & Recoverable Components
- Dymetrol Suspension
- LEVEL®, BIFMA's sustainability certification program for furniture
- LEVEL Credit 7.4.4 (Target Chemical Elimination)
- Certified Clean Air Gold (Intertek IAQ)
- Lifetime Warranty (includes 24/7 facilities)

#### SEAT/BACK STYLE

Tapered

**DESIGN FEATURE** 

Unique one-piece Seat/Back with Cove Wipe-Out Design