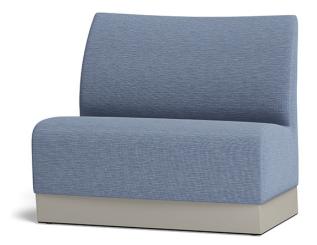

# **BAY WITH PLINTH BASE | 42" SW**

## BEHAVIORAL HEALTH COLLECTION

CBAYBH-1-42 (Tapered)

## **FEATURES**

- Unique one-piece Seat/Back with Cove Wipe-Out Design
- Tapered Unit
- Plinth Base
- Secure Bottom Cover with Tamper-resistant Fasteners
- 1000 lb Dynamic & 2000 lb Static Capacities
- · Component-based Construction: Replaceable & Recoverable Components
- Dymetrol Suspension
- LEVEL®, BIFMA's sustainability certification program for furniture
- LEVEL Credit 7.4.4 (Target Chemical Elimination)
- Certified Clean Air Gold (Intertek IAQ)
- Lifetime Warranty (includes 24/7 facilities)

#### SEAT/BACK STYLE

Tapered

**DESIGN FEATURE** 

Unique one-piece Seat/Back with Cove Wipe-Out Design

#### **BASE FEATURES**

Plinth Base

Secure Bottom Cover with Tamper-resistant Fasteners