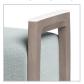

H WOOD | 42" SW

COASTAL COLLECTION | WOOD







YDG\*

2

SH

18.5

\*If large repeat, contact customer service

**CBN-7-42** 

### **FEATURES**

- 1000 lb Dynamic & 2000 lb Static Capacities
- Component-based Construction: Replaceable & Recoverable Components
- Dymetrol Suspension
- LEVEL®, BIFMA's sustainability certification program for furniture
- LEVEL Credit 7.4.4 (Target Chemical Elimination)
- Certified Clean Air Gold (Intertek IAQ)
- Lifetime Warranty (includes 24/7 facilities)

#### **OPTIONS**

- Multiple Seat Widths (42", 60", 72")
- Solid Surface Arm Caps
- · Metal Stand-Offs
- Secure Bottom Covers (includes Tamper-Resistant Fasteners)
- Combination Fabrics
- · Moisture Barrier
- TB133 (Fire Barrier)
- Perma-Coat Wood Leg Protector
- Weighted

## **ARM CAP OPTIONS**

W

45



Solid Surface Arm Cap

#### OTHER OPTIONS







D

21

Н

19.5

SW

42

SD

21

Secure Bottom Covers



Perma-Coat Wood Leg Protector