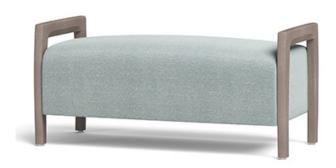

# COASTAL BENCH WOOD | 42" SW

COASTAL COLLECTION | WOOD

YDG\*

2

SH

18.5

\*If large repeat, contact customer service

**CBN-7-42** 

### **FEATURES**

- 1000 lb Dynamic & 2000 lb Static Capacities
- Component-based Construction: Replaceable & Recoverable Components
- Dymetrol Suspension
- LEVEL®, BIFMA's sustainability certification program for furniture
- LEVEL Credit 7.4.4 (Target Chemical Elimination)
- Certified Clean Air Gold (Intertek IAQ)
- Lifetime Warranty (includes 24/7 facilities)

#### **OPTIONS**

- Multiple Seat Widths (42", 60", 72")
- Solid Surface Arm Caps
- · Metal Stand-Offs
- Secure Bottom Covers (includes Tamper-Resistant Fasteners)
- Combination Fabrics
- · Moisture Barrier
- TB133 (Fire Barrier)
- Perma-Coat Wood Leg Protector
- Weighted