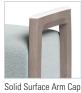

## **OPTIONS**

- Multiple Seat Widths (42", 60", 72")
- Solid Surface Arm Caps
- Metal Stand-Offs
- Secure Bottom Covers
  (includes Tamper-Resistant Fasteners)
- Combination Fabrics
- Moisture Barrier
- TB133 (Fire Barrier)
- Perma-Coat Wood Leg Protector
- Weighted

#### **ARM CAP OPTIONS**

W

63

D

21

Н

19.5

SW