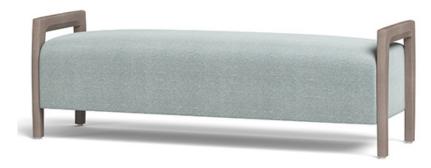

# COASTAL BENCH WOOD | 60" SW

COASTAL COLLECTION | WOOD

**YDG**<sup>\*</sup>

3

SH

18.5

\*If large repeat, contact customer service

# CBN-7-60

#### **FEATURES**

- 1000 lb Dynamic & 2000 lb Static Capacities
- Component-based Construction: Replaceable & Recoverable Components
- Dymetrol Suspension
- LEVEL<sup>®</sup>, BIFMA's sustainability certification program for furniture
- LEVEL Credit 7.4.4 (Target Chemical Elimination)
- Certified Clean Air Gold (Intertek IAQ)
- Lifetime Warranty (includes 24/7 facilities)

## **OPTIONS**

- Multiple Seat Widths (42", 60", 72")
- Solid Surface Arm Caps
- Metal Stand-Offs
- Secure Bottom Covers
  (includes Tamper-Resistant Fasteners)
- Combination Fabrics
- Moisture Barrier
- TB133 (Fire Barrier)
- Perma-Coat Wood Leg Protector
- Weighted