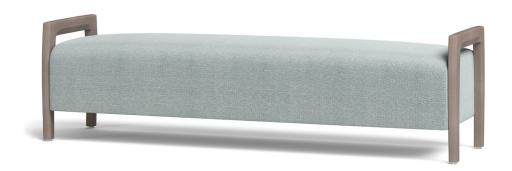

# COASTAL BENCH WOOD | 72" SW

COASTAL COLLECTION | WOOD

YDG\*

3.5

SH

18.5

\*If large repeat, contact customer service

**CBN-7-72** 

### **FEATURES**

- 1000 lb Dynamic & 2000 lb Static Capacities
- Component-based Construction: Replaceable & Recoverable Components
- Dymetrol Suspension
- LEVEL®, BIFMA's sustainability certification program for furniture
- LEVEL Credit 7.4.4 (Target Chemical Elimination)
- Certified Clean Air Gold (Intertek IAQ)
- Lifetime Warranty (includes 24/7 facilities)

#### **OPTIONS**

- Multiple Seat Widths (42", 60", 72")
- Solid Surface Arm Caps
- · Metal Stand-Offs
- Secure Bottom Covers (includes Tamper-Resistant Fasteners)
- Combination Fabrics
- · Moisture Barrier
- TB133 (Fire Barrier)
- · Perma-Coat Wood Leg Protector
- Weighted