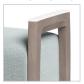

OD | 72" SW

COASTAL COLLECTION | WOOD







YDG\*

3.5

SH

18.5

\*If large repeat, contact customer service

**CBN-7-72** 

### **FEATURES**

- 1000 lb Dynamic & 2000 lb Static Capacities
- Component-based Construction: Replaceable & Recoverable Components
- Dymetrol Suspension
- LEVEL®, BIFMA's sustainability certification program for furniture
- LEVEL Credit 7.4.4 (Target Chemical Elimination)
- Certified Clean Air Gold (Intertek IAQ)
- Lifetime Warranty (includes 24/7 facilities)

#### **OPTIONS**

- Multiple Seat Widths (42", 60", 72")
- Solid Surface Arm Caps
- · Metal Stand-Offs
- Secure Bottom Covers (includes Tamper-Resistant Fasteners)
- Combination Fabrics
- · Moisture Barrier
- TB133 (Fire Barrier)
- · Perma-Coat Wood Leg Protector
- Weighted

## **ARM CAP OPTIONS**

W

75



Solid Surface Arm Cap

#### OTHER OPTIONS







D

21

Н

19.5

SW

72

SD

21

Secure Bottom Covers



Perma-Coat Wood Leg Protector